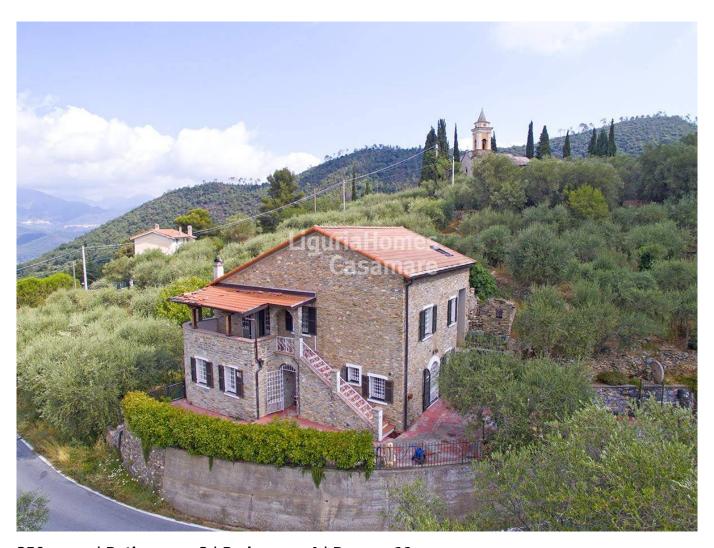

The country house for sale in Alassio is characterized by a strong geometry, stone façades which are rooted in its history, having been formerly an old mill and an incredible unchanged charm over the time.

The country house has 3 floors connected by a fine spiral staircase with slate stairs.

The ground floor is dedicated to the living area and consists of an entrance into a spacious lounge with a fireplace, a kitchen/dining room connected with the outside part and a large and useful pantry.