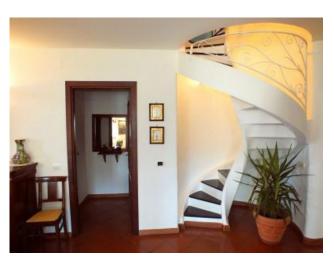

The country house has 3 floors connected by a fine spiral staircase with slate stairs.

The ground floor is dedicated to the living area and consists of an entrance into a spacious lounge with a fireplace, a kitchen/dining room connected with the outside part and a large and useful pantry.