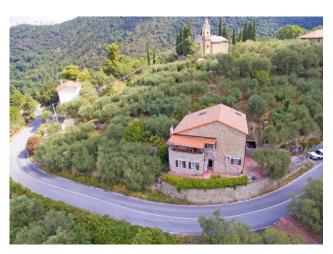

The country house for sale in Alassio is characterized by a strong geometry, stone façades which are rooted in its history, having been formerly an old mill and an incredible unchanged charm over the time.

## **Property details**

| Rooms: 11        |                  | Floor: Multi-Storey                  |
|------------------|------------------|--------------------------------------|
|                  |                  |                                      |
| Terrace: Present |                  | <b>Garden</b> : Private, 2.500 sq.m. |
| Features         |                  |                                      |
| Cellar           | Air-Conditioning | Distance from the sea: 10 Km         |
| Nearby           |                  |                                      |
| Public Transport | Cafe             |                                      |