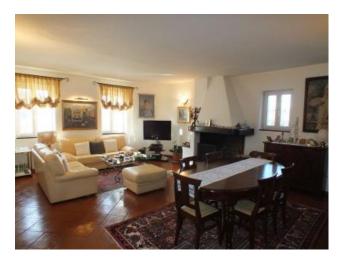

The country house has 3 floors connected by a fine spiral staircase with slate stairs.

The ground floor is dedicated to the living area and consists of an entrance into a spacious lounge with a fireplace, a kitchen/dining room connected with the outside part and a large and useful pantry.