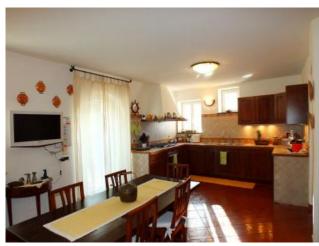

The country house has 3 floors connected by a fine spiral staircase with slate stairs.

The ground floor is dedicated to the living area and consists of an entrance into a spacious lounge with a fireplace, a kitchen/dining room connected with the outside part and a large and useful pantry.