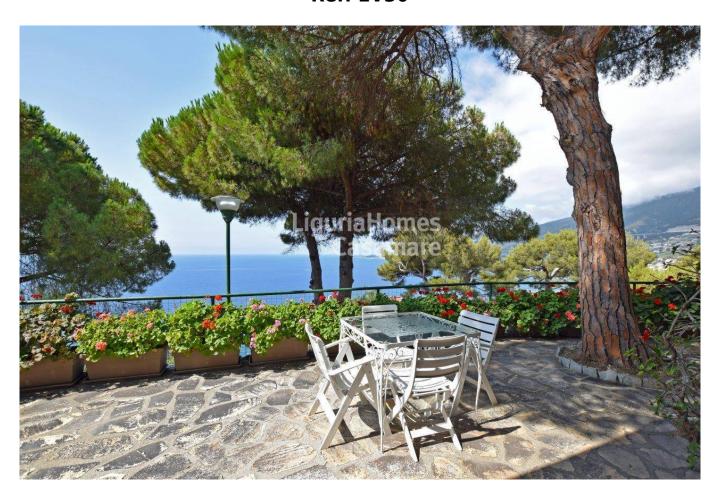

## 200 sq.m. | Bathrooms: 3 | Bedrooms: 3 | Rooms: 7

Villa with splendid sea view for sale in Ospedaletti.

Ideally located in one of the most prestigious and highly coveted streets of Ospedaletti, just a short walk from the beaches and all the amenities, villa for sale with generous terraces, surrounded by centuries-old pines and striking outdoor spaces. This magnificent property offers a peaceful living environment, combining both comfort and elegance, embedded in a surreal ambiance.

Completing this villa for sale in Ospedaletti is a garage, 700 m2 plot of land with mature trees and 150 m2 of terraces with an array of Mediterranean flora overlooking an enchanting sea view of the entire gulf and the pristine Ligurian Sea.