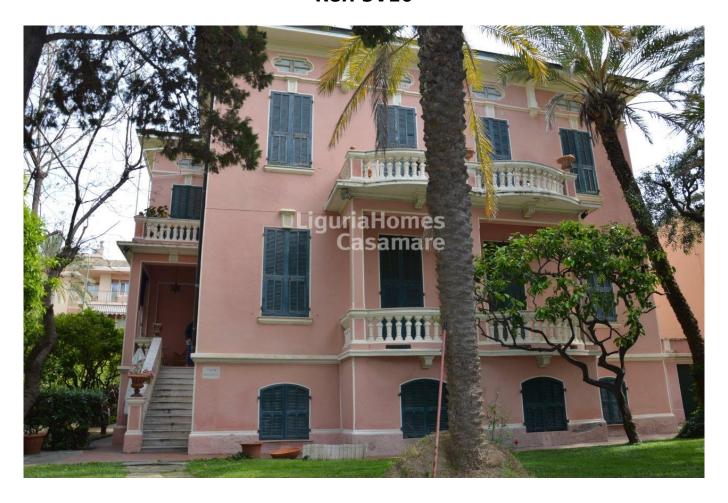

# Villa for sale in Bordighera € 1.500.000 Ref. 3V16

### 450 sq.m. | Bathrooms: 6 | Bedrooms: 6 | Rooms: 16

Central Period family Villa for sale in Bordighera.

In the highly sought after central area of Bordighera, in a quiet residential location among other charming buildings and at a just stroll from the sea, all the amenities, promenade and the cycling path, we present this rare Period mansion for sale, surrounded by a lovely garden of about 1000m2 adorned with palms and mature fruit trees.

The charming villa benefits from an approved project that offers considerable scope to be reconfigured in eight apartments and eight pertaining garages. At current stage, its accommodation is spread over three floors with very bright lower ground floor, thanks to the regular height windows, divided in various vans, momentarily being used as warehouse. The ground floor comprises a kitchen, two good size bedrooms with access to the balcony and two bathrooms. Rising to the first level we will find a further kitchen, three comfortable bedrooms with additional balcony and three bathrooms. The attic floor is actually unfit for habitation and it is an added bonus giving its floor space.