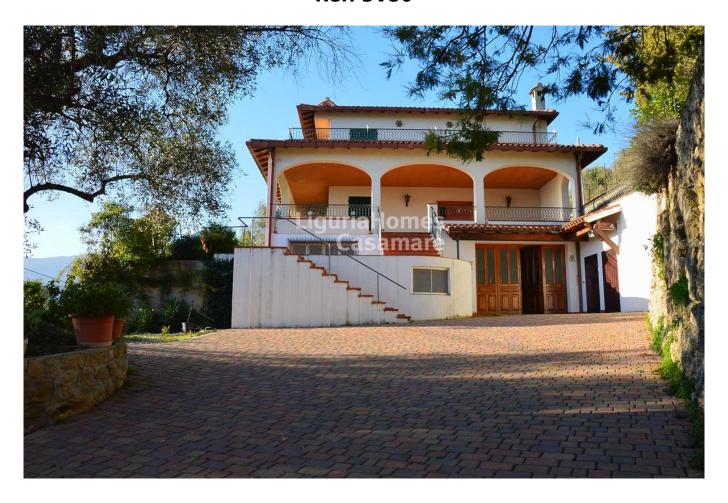

## Villa for sale in Ventimiglia € 950.000 Ref. 3V50

## 580 sq.m. | Bathrooms: 3 | Bedrooms: 4 | Rooms: 9

Villa for sale with panoramic sea views in Ventimiglia.

This villa for sale in Ventimiglia, is entirely facing the Gulf of Latte, benefiting from magnificent panoramic views and is set onto a plot of about 3500 m2.

The property is arranged over three levels and the lower ground floor, which is currently used as a storage room, spreads over approximately 280 m2.

The ground floor consists of entrance hall, large and bright living room, kitchen leading to the beautiful porch of 60 m2 with wood burning oven and stunning sea views ideal for enjoying leisurely moments and al fresco dining, a bedroom, bathroom, dressing room, laundry and ironing room.

On the upper floor there are four bedrooms, a bathroom and a large 50m2 terrace with stunning sea views.

To complete this property for sale in Ventimiglia, there is a large garage and several parking spaces and also presents the potential to build a swimming pool and the possibility to extend the property with an additional 3500m2 of land.