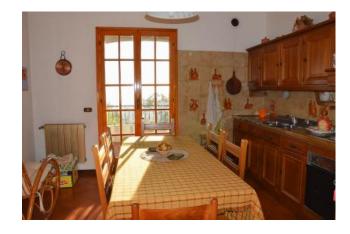

The property is arranged over three levels and the lower ground floor, which is currently used as a storage room, spreads over approximately 280 m2.

The ground floor consists of entrance hall, large and bright living room, kitchen leading to the beautiful porch of 60 m2 with wood burning oven and stunning sea views ideal for enjoying leisurely moments and al fresco dining, a bedroom, bathroom, dressing room, laundry and ironing room.