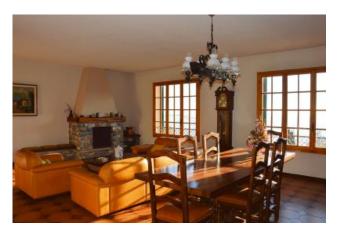

The property is arranged over three levels and the lower ground floor, which is currently used as a storage room, spreads over approximately 280 m2.

The ground floor consists of entrance hall, large and bright living room, kitchen leading to the beautiful porch of 60 m2 with wood burning oven and stunning sea views ideal for enjoying leisurely moments and al fresco dining, a bedroom, bathroom, dressing room, laundry and ironing room.