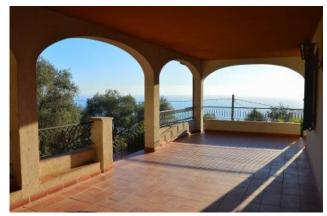

The property is arranged over three levels and the lower ground floor, which is currently used as a storage room, spreads over approximately 280 m2.

The ground floor consists of entrance hall, large and bright living room, kitchen leading to the beautiful porch of 60 m2 with wood burning oven and stunning sea views ideal for enjoying leisurely moments and al fresco dining, a bedroom, bathroom, dressing room, laundry and ironing room.

On the upper floor there are four bedrooms, a bathroom and a large 50m2 terrace with stunning sea views.

To complete this property for sale in Ventimiglia, there is a large garage and several parking spaces and also presents the potential to build a swimming pool and the possibility to extend the property with an additional 3500m2 of land.