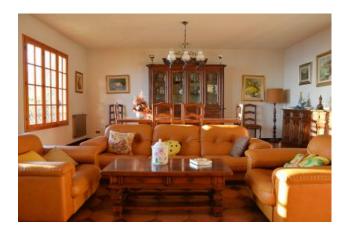

The property is arranged over three levels and the lower ground floor, which is currently used as a storage room, spreads over approximately 280 m2.

The ground floor consists of entrance hall, large and bright living room, kitchen leading to the beautiful porch of 60 m2 with wood burning oven and stunning sea views ideal for enjoying leisurely moments and al fresco dining, a bedroom, bathroom, dressing room, laundry and ironing room.