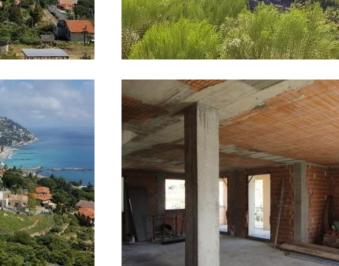

### 220 sq.m. | Bathrooms: 3 | Bedrooms: 4 | Rooms: 8

Together with

Hamptons

INTERNATIONAL

LiguriaHomes

Casamare

Villa in phase of construction with panoramic sea view for sale in Ospedaletti.

Located within a private and dominant position, this villa for sale in Ospedaletti is in under construction phase, shaping spaces to your preference and the possibility to be custom build is a solid positive aspect to not undervalue while making the assessment. The marvellous location is excellent favourable standpoint that would certainly not disappoint as the charming views are stunning and surrounding greenery gives the feeling of serenity in the midst of the raw nature but it does not detract from the convenience of being close to the centre and the beaches.

The large surface of 220 m2 of the villa for sale in Ospedaletti will be divided into three levels and also benefits of outdoor spaces and accommodation dedicated to the garden, entertain area and carpool.

This property for sale in Ospedaletti is an excellent opportunity to finish a well started project to idealize your dream home in a beautiful location with an outstanding sea view.