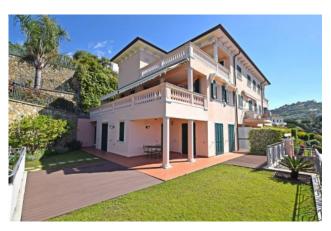

The property for sale in Ospedaletti it benefits of a gorgeous, well curated garden and a large tiled patio that could host unforgettable days basking in the sun or entertain large gatherings of friends and family. The interior of the apartment is well-structured and consists of a large lounge overlooking the beautiful outdoor space, two bedrooms and two bathrooms. There are also present a garage and a storage room.

The serene and magnificent location, the accommodation and the hardly to find similar outdoor space, make of this apartment for sale in Ospedaletti a must-see bliss.