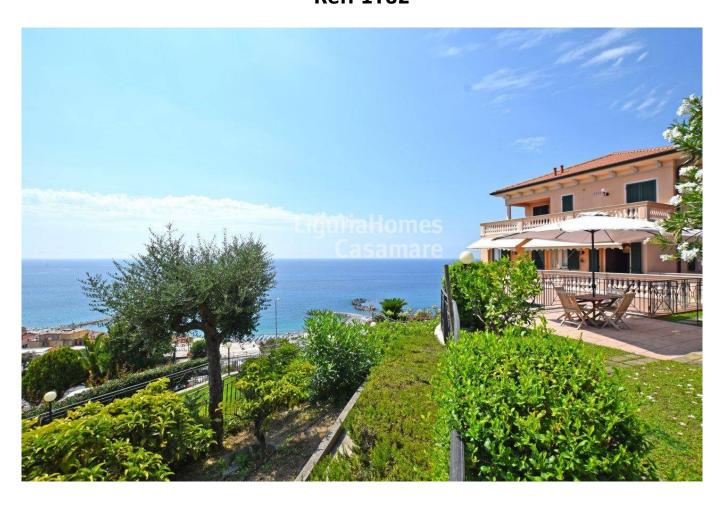

## 100 sq.m. | Bathrooms: 2 | Bedrooms: 2 | Rooms: 6

Gorgeous apartment for sale in Ospedaletti.

Set in a marvellous location, in a dominant position with enchanting landscape view that slowly slips into the sea, the apartment for sale in Ospedaletti is housed in an elegant villa recently built, embedded in greenery and at just a stone's throw from the beaches and the central venues with shops, restaurants, bars, the beautiful promenade and cycling path.

The property for sale in Ospedaletti it benefits of a gorgeous, well curated garden and a large tiled patio that could host unforgettable days basking in the sun or entertain large gatherings of friends and family. The interior of the apartment is well-structured and consists of a large lounge overlooking the beautiful outdoor space, two bedrooms and two bathrooms. There are also present a garage and a storage room.

The serene and magnificent location, the accommodation and the hardly to find similar outdoor space, make of this apartment for sale in Ospedaletti a must-see bliss.