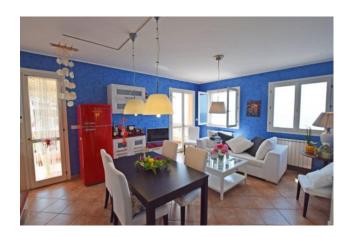

The property for sale in Ospedaletti it benefits of a gorgeous, well curated garden and a large tiled patio that could host unforgettable days basking in the sun or entertain large gatherings of friends and family. The interior of the apartment is well-structured and consists of a large lounge overlooking the beautiful outdoor space, two bedrooms and two bathrooms. There are also present a garage and a storage room.