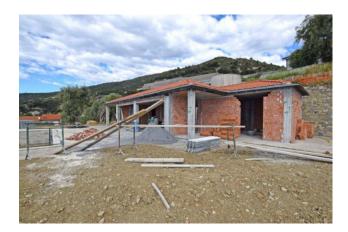

### 250 sq.m. | Bathrooms: 4 | Bedrooms: 4 | Rooms: 9

New Villa for sale in Ospedaletti.

Nestled among centuries-old olive trees and the scented Mediterranean vegetation, in a dominant and privileged location on the top of the gentle hill, not too far from the sea and the services, this villa under construction for sale in Ospedaletti will offer an infinity pool, large terraces and surrounding garden, presents itself as a fantastic opportunity to live in reserved and peaceful area, all while benefiting from all the indulgence that such a property provides.

This villa for sale in Ospedaletti will be developed on two floors, connected with an internal lift and accommodation will consist of ground floor with entryway, spacious living room with dining area and open space kitchen, four double bedrooms with ensuite bathrooms and walk-in wardrobes. The lower ground floor will be dedicated to the entertaining area, lounge, bathroom and the garage.