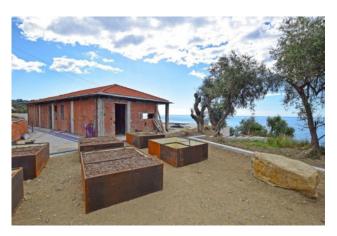

### 250 sq.m. | Bathrooms: 4 | Bedrooms: 4 | Rooms: 9

New Villa for sale in Ospedaletti.

Nestled among centuries-old olive trees and the scented Mediterranean vegetation, in a dominant and privileged location on the top of the gentle hill, not too far from the sea and the services, this villa under construction for sale in Ospedaletti will offer an infinity pool, large terraces and surrounding garden, presents itself as a fantastic opportunity to live in reserved and peaceful area, all while benefiting from all the indulgence that such a property provides.

The large 4000 m2 plot of land offers endless opportunities to create the outdoor space that one can possibly envision including relaxing corners, dedicated dining and sitting area, barbecue zone and recreational spots beside the infinity pool, from where it can be admired the priceless views.