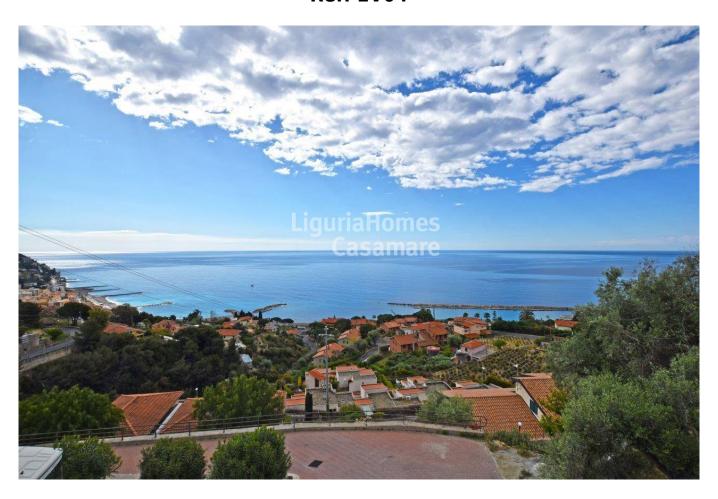

# Villa for sale in Ospedaletti € 2.800.000 Ref. 1V04

### 250 sq.m. | Bathrooms: 4 | Bedrooms: 4 | Rooms: 9

New Villa for sale in Ospedaletti.

Nestled among centuries-old olive trees and the scented Mediterranean vegetation, in a dominant and privileged location on the top of the gentle hill, not too far from the sea and the services, this villa under construction for sale in Ospedaletti will offer an infinity pool, large terraces and surrounding garden, presents itself as a fantastic opportunity to live in reserved and peaceful area, all while benefiting from all the indulgence that such a property provides.

#### **Features**

| Cellar                        | Air-Conditioned | Sea View |
|-------------------------------|-----------------|----------|
|                               |                 |          |
| Distance from the sea: 800 mt | Swimming pool   |          |