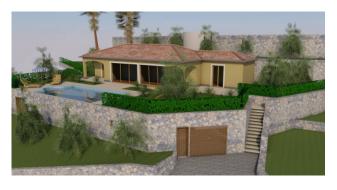

### 250 sq.m. | Bathrooms: 4 | Bedrooms: 4 | Rooms: 9

New Villa for sale in Ospedaletti.

Nestled among centuries-old olive trees and the scented Mediterranean vegetation, in a dominant and privileged location on the top of the gentle hill, not too far from the sea and the services, this villa under construction for sale in Ospedaletti will offer an infinity pool, large terraces and surrounding garden, presents itself as a fantastic opportunity to live in reserved and peaceful area, all while benefiting from all the indulgence that such a property provides.

This villa for sale in Ospedaletti will be developed on two floors, connected with an internal lift and accommodation will consist of ground floor with entryway, spacious living room with dining area and open space kitchen, four double bedrooms with ensuite bathrooms and walk-in wardrobes. The lower ground floor will be dedicated to the entertaining area, lounge, bathroom and the garage.

The large 4000 m2 plot of land offers endless opportunities to create the outdoor space that one can possibly envision including relaxing corners, dedicated dining and sitting area, barbecue zone and recreational spots beside the infinity pool, from where it can be admired the priceless views.