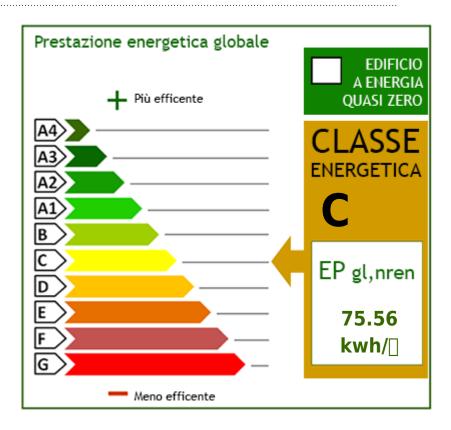

om apartment for sale in San Remo, a basement storage facility and a capacious private garage are thoughtfully included to provide the utmost in convenience and utility.





### Certification

**Energy Class**: C

# **Property details**

Bedrooms: 4Bathrooms: 3Rooms: 10Floor: 2Heating: Central with CounterLift: YesBalconies: Present, 15 sq.m.Terrace: Present, 30 sq.m.Garden: CommonGarage: Single, 32 sq.m.

### **Features**

Closet Cellar Air-Conditioned

Sea View Distance from the sea: 150 mt

## Nearby

| Gyms             | Tennis Courts | Bike Lanes         | Playgrounds |
|------------------|---------------|--------------------|-------------|
|                  |               |                    |             |
| Public Transport | Cafe          | Post Office / Bank |             |