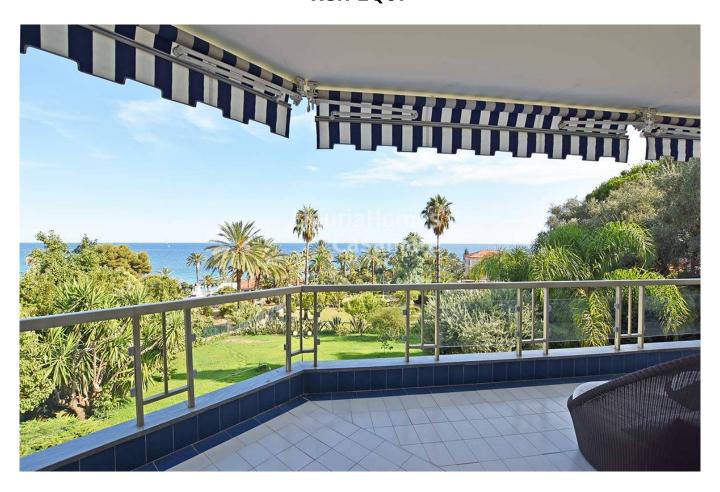

Stepping beyond, an exquisite terrace unveils itself, offering an idyllic setting to unwind and savor al fresco dining, all while basking in the embrace of an enchanting sea panorama that is simply mesmerizing.

### **Features**

Closet Cellar Air-Conditioned

Sea View Distance from the sea: 150 mt