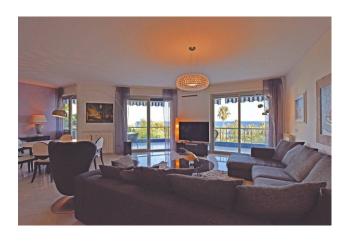

The meticulously renovated apartment for sale in San Remo showcases a graceful entrance hall that leads into a spacious living area harmoniously adjoined by a dining domain. The modern, fully equipped kitchen stands as a testament to refined taste and convenience. A luxurious master bedroom, complete with an en-suite bathroom and a balcony, provides a haven of comfort. Two additional double bedrooms and a generously proportioned studio/office, which could effortlessly function as a fourth bedroom, attest to the versatile layout. This apartement is further enhanced by two well-appointed bathrooms.