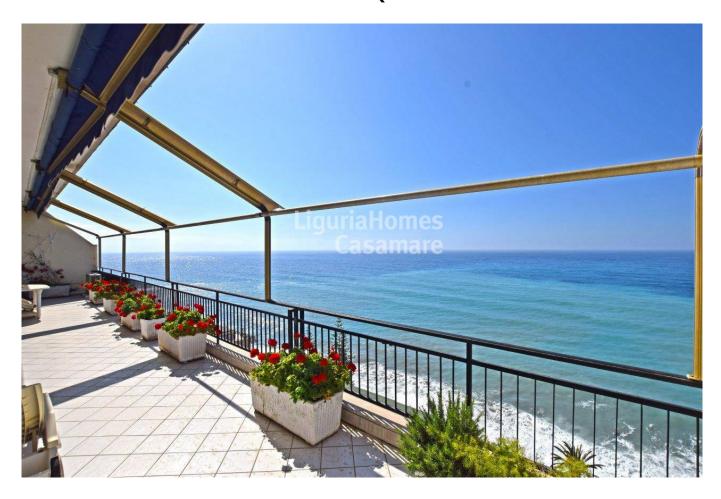

## 122 sq.m. | Bathrooms: 2 | Bedrooms: 3 | Rooms: 7

Magnificent apartment, situated in Ospedaletti, boasting uninterrupted, panoramic views of the Ligurian Sea. This exceptional property is located within an elegant complex, complete with a swimming pool and concierge services, epitomizing the height of comfort and exclusivity.

The apartment unfolds with an inviting entrance hall, leading into a luminous living room adorned with expansive glass windows that frame the captivating seascape. It features a well-appointed separate kitchen, 3 bedrooms, and 2 bathrooms. The true gem of this residence is the extensive terrace, just over the sea, providing a serene retreat for relaxation and breath-taking vistas that promise lasting memories of tranquility.

Occupying a desirable position, this residence ensures convenient access to the full spectrum of Ospedaletti and nearby Sanremo's amenities and cultural offerings. The local beaches are readily accessible via a cycle path that extends from Ospedaletti to Imperia, adding to the allure of this exclusive seaside home.