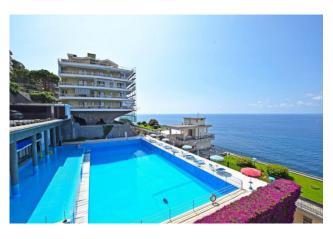

## 122 sq.m. | Bathrooms: 2 | Bedrooms: 3 | Rooms: 7

Magnificent apartment, situated in Ospedaletti, boasting uninterrupted, panoramic views of the Ligurian Sea. This exceptional property is located within an elegant complex, complete with a swimming pool and concierge services, epitomizing the height of comfort and exclusivity.

The apartment unfolds with an inviting entrance hall, leading into a luminous living room adorned with expansive glass windows that frame the captivating seascape. It features a well-appointed separate kitchen, 3 bedrooms, and 2 bathrooms. The true gem of this residence is the extensive terrace, just over the sea, providing a serene retreat for relaxation and breath-taking vistas that promise lasting memories of tranquility.