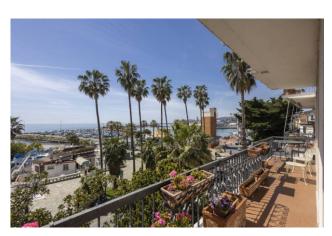

Set on the third floor of a refined building equipped with an elevator, the apartment enjoys a prestigious location directly facing the scenic promenade of Imperia Oneglia. Although it currently requires minor renovations to restore its original grandeur, the apartment's high-quality marble and wood flooring, along with its impressive ceiling heights, give off elegance and sophistication.

The property features expansive front terraces that provide spectacular views of the sea, creating an ideal setting for relaxation in the urban landscape. The interior boasts a large entrance hall that leads to a double living room crafted from prestigious materials, a separate kitchen, and a flexible studio/office space which could also serve as an additional bedroom. Completing this exquisite layout are 3 bedrooms, 3 bathrooms, and various auxiliary spaces.