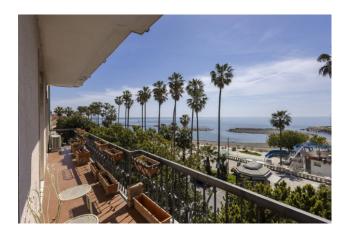

Set on the third floor of a refined building equipped with an elevator, the apartment enjoys a prestigious location directly facing the scenic promenade of Imperia Oneglia. Although it currently requires minor renovations to restore its original grandeur, the apartment's high-quality marble and wood flooring, along with its impressive ceiling heights, give off elegance and sophistication.

The property features expansive front terraces that provide spectacular views of the sea, creating an ideal setting for relaxation in the urban landscape. The interior boasts a large entrance hall that leads to a double living room crafted from prestigious materials, a separate kitchen, and a flexible studio/office space which could also serve as an additional bedroom. Completing this exquisite layout are 3 bedrooms, 3 bathrooms, and various auxiliary spaces.