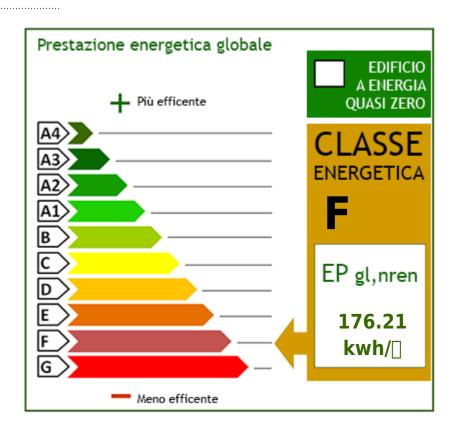

| Bathrooms: 2              |
|----------------------------|---------------------------|
| Rooms: 8                   | Floor: On two-levels      |
| Heating: Independent       | Parking: Uncovered        |
| Terrace: Present, 86 sq.m. | Garden: Private, 15 sq.m. |

#### **Features**

| Closet   | Cellar                      | Air-Conditioned |
|----------|-----------------------------|-----------------|
|          |                             |                 |
| Sea View | Distance from the sea: 1 km |                 |

### Nearby

| Bike Lanes         | Playgrounds | Public Transport | Cafe |
|--------------------|-------------|------------------|------|
|                    |             | ••••••           |      |
| Post Office / Bank |             |                  |      |