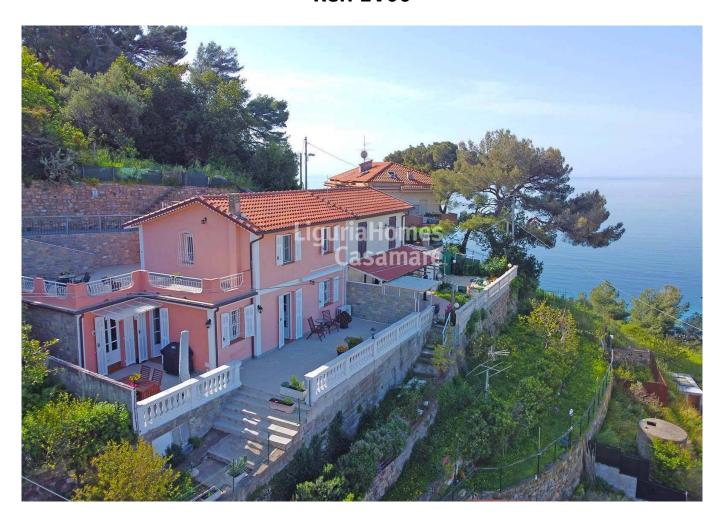

## 151 sq.m. | Bathrooms: 2 | Bedrooms: 3 | Rooms: 8

Lovely Town House with breathtaking sea view for sale in Poggio, San Remo.

Located in the picturesque area of Poggio, a village of San Remo known as the final ascent before the finish line of the famous Milano - Sanremo cycling race, this meticulously renovated Town House preserves its architectural authenticity while incorporating all the necessary elements for a contemporary lifestyle.

The property is spread over two levels. On the ground floor, a spacious living room opens onto a large terrace with sea views, adjacent to a roomy eat-in kitchen, a convenient storage room, and a service area with laundry facilities. Moving to the first floor, we find the sleeping area, comprising two double bedrooms, a single room that can be used also as an office, and a second bathroom.

Outside, the outdoor space is truly enjoyable, perfect for relaxing and entertaining alike. The property boasts two spacious terraces, offering ample room for al fresco dining, sunbathing, or simply enjoying the stunning views of the blue sea and the surrounding landscape. One of these terraces seamlessly transitions into a small garden, providing a serene retreat for gardening enthusiasts.

The elevated position of this semi-detached house for sale in San Remo allows one to enjoy the refreshing summer breeze and fabulous sunsets over the French Riviera coastline.

This town house for sale in Poggio di San Remo offers the opportunity to enjoy the tranquility of the small village of Poggio, just 1 km