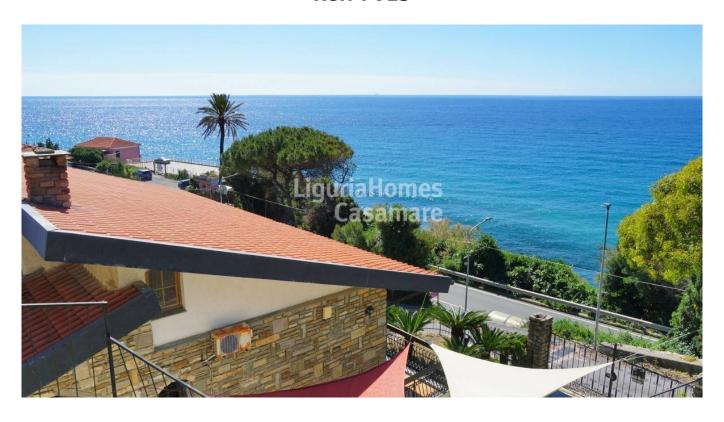

## 183 sq.m. | Bathrooms: 1 | Bedrooms: 3 | Rooms: 10

Villa with a stunning sea view for sale in Cipressa.

Located in a perfect position close to the sandy beaches and to the cycling path, this villa for sale in Cipressa is a perfect solution to enjoy the wonderful sea view and the sunny days close to all the amenities and a few minutes driving to the famous Imperia and Sanremo.

The villa stands out for its stone cladding, which harmoniously blends with the surroundings. A spacious terrace, accessible from every room, extends along the south-facing facade, offering an oasis of tranquility kissed by the sun and enriched by the sea view.

#### **Features**

Closet Cellar: 20 
Air-Conditioned

Sea View Distance from the sea: 200mt