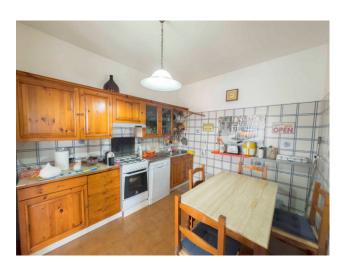

### **Property details**

Bedrooms: 3 Bathrooms: 1

Rooms: 10 Floor: Ground Floor

Heating: Independent Parking: Uncovered

**Balconies**: Present, 20 sq.m. **Garden**: Private, 1.100 sq.m.

Garage: Double