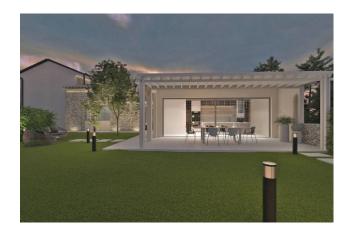

With a privileged position in the heart of the historic center, this villa for sale in Albenga is free on all four sides, entirely built with stone and bricks from a bygone era.

Cozy and suggestive, the villa for sale in Albenga spreads over two floors and boasts a double private entrance leading to an enchanting garden with 2 covered parking spaces. The charm of the atmosphere is already felt from the entrance, with a large living room featuring an impressive exposed brick vault, ideal for welcoming guests with style and warmth. A separate eat-in kitchen adds to the allure.

With the possibility of building an annex, this villa for sale in Albenga offers endless opportunities for customization and restoration, further enhancing its uniqueness and timeless charm. A rare real estate gem just waiting to be restored to its former glory.