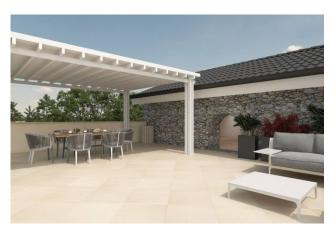

With a privileged position in the heart of the historic center, this villa for sale in Albenga is free on all four sides, entirely built with stone and bricks from a bygone era.

Cozy and suggestive, the villa for sale in Albenga spreads over two floors and boasts a double private entrance leading to an enchanting garden with 2 covered parking spaces. The charm of the atmosphere is already felt from the entrance, with a large living room featuring an impressive exposed brick vault, ideal for welcoming guests with style and warmth. A separate eat-in kitchen adds to the allure.

With the possibility of building an annex, this villa for sale in Albenga offers endless opportunities for customization and restoration, further enhancing its uniqueness and timeless charm. A rare real estate gem just waiting to be restored to its former glory.