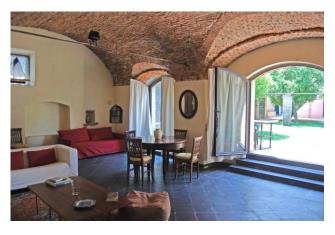

With a privileged position in the heart of the historic center, this villa for sale in Albenga is free on all four sides, entirely built with stone and bricks from a bygone era.

Cozy and suggestive, the villa for sale in Albenga spreads over two floors and boasts a double private entrance leading to an enchanting garden with 2 covered parking spaces. The charm of the atmosphere is already felt from the entrance, with a large living room featuring an impressive exposed brick vault, ideal for welcoming guests with style and warmth. A separate eat-in kitchen adds to the allure.

On the ground floor, a bedroom with exposed walls and an altar offers a touch of suggestion and history, while on the first floor, a charming loft bedroom opens onto panoramic windows overlooking a private terrace.