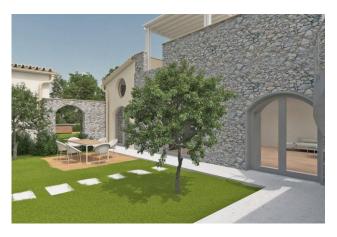

With a privileged position in the heart of the historic center, this villa for sale in Albenga is free on all four sides, entirely built with stone and bricks from a bygone era.

Cozy and suggestive, the villa for sale in Albenga spreads over two floors and boasts a double private entrance leading to an enchanting garden with 2 covered parking spaces. The charm of the atmosphere is already felt from the entrance, with a large living room featuring an impressive exposed brick vault, ideal for welcoming guests with style and warmth. A separate eat-in kitchen adds to the allure.

On the ground floor, a bedroom with exposed walls and an altar offers a touch of suggestion and history, while on the first floor, a charming loft bedroom opens onto panoramic windows overlooking a private terrace.