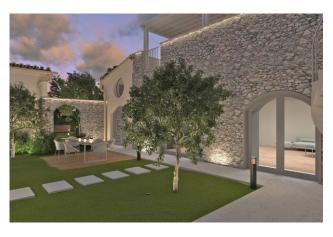

With a privileged position in the heart of the historic center, this villa for sale in Albenga is free on all four sides, entirely built with stone and bricks from a bygone era.

Cozy and suggestive, the villa for sale in Albenga spreads over two floors and boasts a double private entrance leading to an enchanting garden with 2 covered parking spaces. The charm of the atmosphere is already felt from the entrance, with a large living room featuring an impressive exposed brick vault, ideal for welcoming guests with style and warmth. A separate eat-in kitchen adds to the allure.

On the ground floor, a bedroom with exposed walls and an altar offers a touch of suggestion and history, while on the first floor, a charming loft bedroom opens onto panoramic windows overlooking a private terrace.