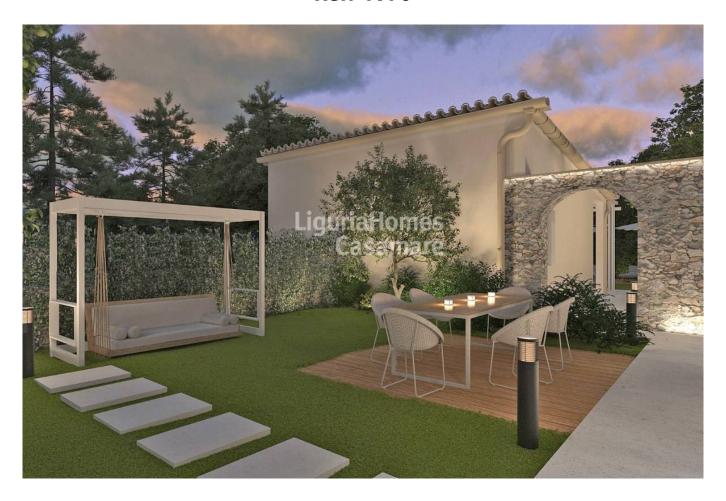

With a privileged position in the heart of the historic center, this villa for sale in Albenga is free on all four sides, entirely built with stone and bricks from a bygone era.

Cozy and suggestive, the villa for sale in Albenga spreads over two floors and boasts a double private entrance leading to an enchanting garden with 2 covered parking spaces. The charm of the atmosphere is already felt from the entrance, with a large living room featuring an impressive exposed brick vault, ideal for welcoming guests with style and warmth. A separate eat-in kitchen adds to the allure.

With the possibility of building an annex, this villa for sale in Albenga offers endless opportunities for customization and restoration, further enhancing its uniqueness and timeless charm. A rare real estate gem just waiting to be restored to its former glory.