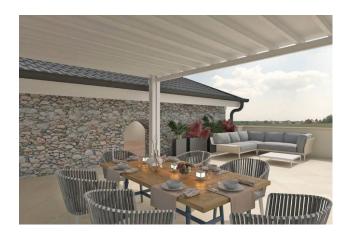

With a privileged position in the heart of the historic center, this villa for sale in Albenga is free on all four sides, entirely built with stone and bricks from a bygone era.

Cozy and suggestive, the villa for sale in Albenga spreads over two floors and boasts a double private entrance leading to an enchanting garden with 2 covered parking spaces. The charm of the atmosphere is already felt from the entrance, with a large living room featuring an impressive exposed brick vault, ideal for welcoming guests with style and warmth. A separate eat-in kitchen adds to the allure.

With the possibility of building an annex, this villa for sale in Albenga offers endless opportunities for customization and restoration, further enhancing its uniqueness and timeless charm. A rare real estate gem just waiting to be restored to its former glory.