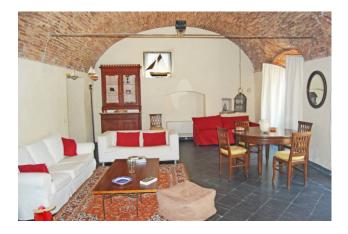

With a privileged position in the heart of the historic center, this villa for sale in Albenga is free on all four sides, entirely built with stone and bricks from a bygone era.

Cozy and suggestive, the villa for sale in Albenga spreads over two floors and boasts a double private entrance leading to an enchanting garden with 2 covered parking spaces. The charm of the atmosphere is already felt from the entrance, with a large living room featuring an impressive exposed brick vault, ideal for welcoming guests with style and warmth. A separate eat-in kitchen adds to the allure.

On the ground floor, a bedroom with exposed walls and an altar offers a touch of suggestion and history, while on the first floor, a charming loft bedroom opens onto panoramic windows overlooking a private terrace.