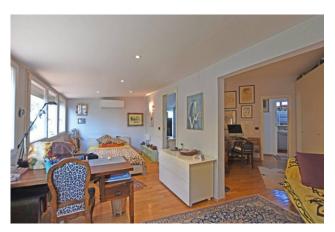

Upon entering, you are greeted by a welcoming entrance hall that leads into a generously sized living room. This central space opens out to a balcony and a terrace. The kitchen is spacious and wellequipped. The apartment features two large master bedrooms. The living quarters are complemented by two well-appointed bathrooms, one equipped with a bathtub and the other with a shower and a convenient laundry area, ensuring a harmonious blend of utility and comfort.