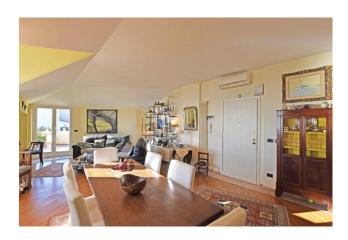

Upon entering, you are greeted by a welcoming entrance hall that leads into a generously sized living room. This central space opens out to a balcony and a terrace. The kitchen is spacious and wellequipped. The apartment features two large master bedrooms. The living quarters are complemented by two well-appointed bathrooms, one equipped with a bathtub and the other with a shower and a convenient laundry area, ensuring a harmonious blend of utility and comfort.