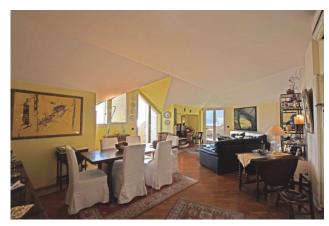

Upon entering, you are greeted by a welcoming entrance hall that leads into a generously sized living room. This central space opens out to a balcony and a terrace. The kitchen is spacious and wellequipped. The apartment features two large master bedrooms. The living quarters are complemented by two well-appointed bathrooms, one equipped with a bathtub and the other with a shower and a convenient laundry area, ensuring a harmonious blend of utility and comfort.