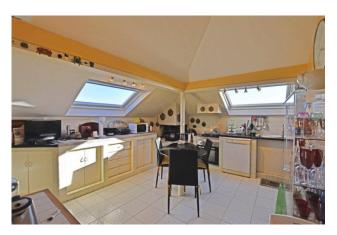

Upon entering, you are greeted by a welcoming entrance hall that leads into a generously sized living room. This central space opens out to a balcony and a terrace. The kitchen is spacious and wellequipped. The apartment features two large master bedrooms. The living quarters are complemented by two well-appointed bathrooms, one equipped with a bathtub and the other with a shower and a convenient laundry area, ensuring a harmonious blend of utility and comfort.