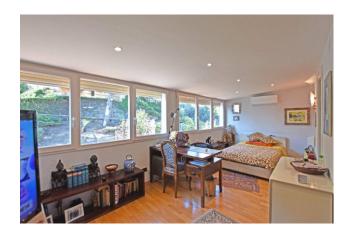

Upon entering, you are greeted by a welcoming entrance hall that leads into a generously sized living room. This central space opens out to a balcony and a terrace. The kitchen is spacious and wellequipped. The apartment features two large master bedrooms. The living quarters are complemented by two well-appointed bathrooms, one equipped with a bathtub and the other with a shower and a convenient laundry area, ensuring a harmonious blend of utility and comfort.