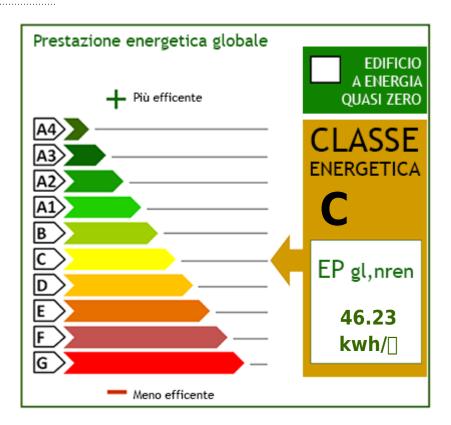

--------------------|----------------------------|
| Rooms: 3                 | Floor: Ground Floor        |
| Heating: Independent     | Terrace: Present, 10 sq.m. |
| Garage: Single, 18 sq.m. |                            |
|                          |                            |

## **Features**

| Closet                       | Air-Conditioned | Sea View |
|------------------------------|-----------------|----------|
| Distance from the sea: 50 mt | Swimming pool   |          |

## Nearby

| Gyms               | Tennis Courts   | Bike Lanes        | Playgrounds |
|--------------------|-----------------|-------------------|-------------|
| Public Transport   | Primary Schools | Secondary Schools | Cafe        |
| Post Office / Bank |                 |                   |             |