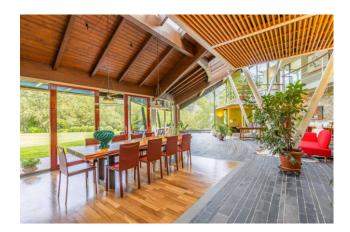

The large interior space of the house has been elegantly divided into three distinct areas. Large portions of the ground and second floors are currently used as offices; each one has a separate door that isolates it from the main house.

The ground floor of the first unit has a comfortable living area with a kitchenette, a bedroom and a bathroom; the upper floor has two bedrooms, each with an en suite bathroom. The second apartment has a large living area, kitchen and bathroom on the lower level and a bedroom, bathroom, loft studio and panoramic terrace on the upper level.