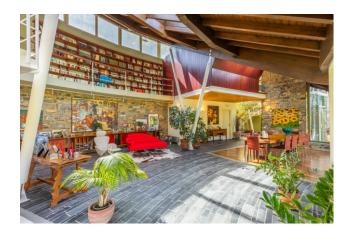

The large interior space of the house has been elegantly divided into three distinct areas. Large portions of the ground and second floors are currently used as offices; each one has a separate door that isolates it from the main house.

The ground floor of the first unit has a comfortable living area with a kitchenette, a bedroom and a bathroom; the upper floor has two bedrooms, each with an en suite bathroom. The second apartment has a large living area, kitchen and bathroom on the lower level and a bedroom, bathroom, loft studio and panoramic terrace on the upper level.