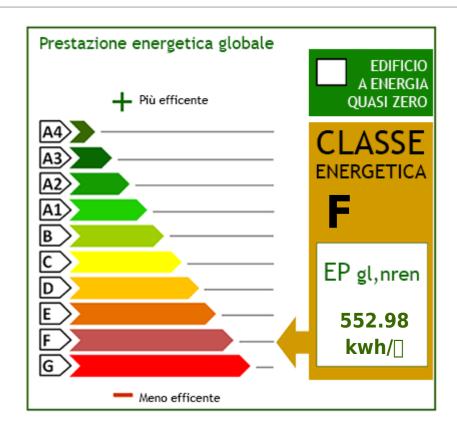

|                          | a s pegea position tire aat  | eeea.e ogaa.                  |                    |
|--------------------------|------------------------------|-------------------------------|--------------------|
| Certification            |                              |                               |                    |
| Energy Class: F          |                              |                               |                    |
| Property details         |                              |                               |                    |
| Bedrooms: 5              |                              | Bathrooms: 6                  |                    |
| Rooms: 28                |                              | <b>Floor</b> : Ground Floor   |                    |
| Heating: Independent     |                              | Parking: Uncovered            |                    |
| Terrace: Present         |                              | Garden: Private, 40.000 sq.m. |                    |
| Garage: Single, 46 sq.m. |                              |                               |                    |
| Features                 |                              |                               |                    |
| Cellar                   | Distance from the sea: 17 Km |                               |                    |
| Nearby                   |                              |                               |                    |
| Playgrounds              | Public Transport             | Cafe                          | Post Office / Bank |