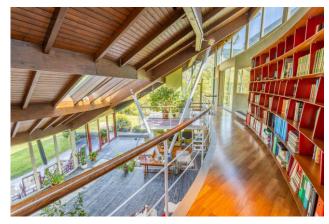

The large interior space of the house has been elegantly divided into three distinct areas. Large portions of the ground and second floors are currently used as offices; each one has a separate door that isolates it from the main house.

The ground floor of the first unit has a comfortable living area with a kitchenette, a bedroom and a bathroom; the upper floor has two bedrooms, each with an en suite bathroom. The second apartment has a large living area, kitchen and bathroom on the lower level and a bedroom, bathroom, loft studio and panoramic terrace on the upper level.