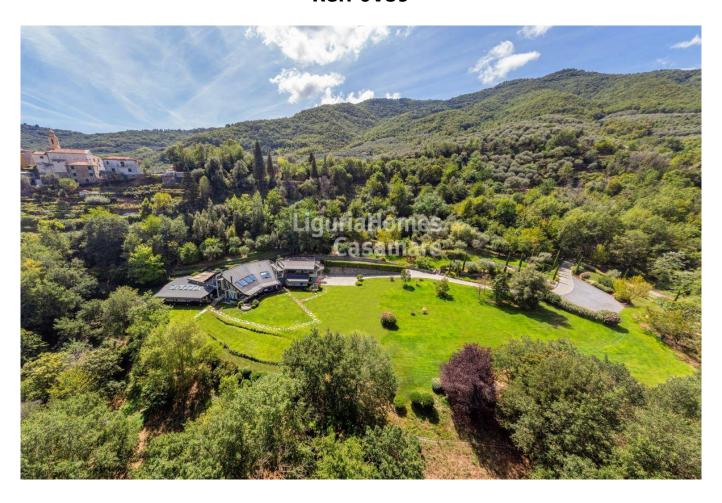

## 637 sq.m. | Bathrooms: 6 | Bedrooms: 5 | Rooms: 28

Borgomaro: prestigious Villa with large private park for sale.

Exceptional villa for sale, immersed in the enchanting village of Borgomaro. This exquisite property is located within a private four-hectare natural oasis, in one of the most idyllic areas of the Riviera dei Fiori. Only twenty minutes away from the pristine Ligurian Sea, this villa harmoniously combines the tranquility of the countryside with easy access to the coastal life.

The villa, named "Villa Elena", is a sanctuary of elegance and comfort. Surrounded by olive trees and a verdant wooded area, its extensive garden ensures complete privacy. The property's strategic position offers stunning panoramic views of the hills, blending with the untouched natural beauty of the area. Just a short drive from Imperia, San Remo and the French Riviera and only an hour away from Nice airport, the villa is a gateway to some of the Mediterranean's most exclusive destinations.

A welcoming driveway leads to it, revealing a property that is both grand and inviting. The villa's architecture blends well with the

landscape, providing an impressive and expansive view as soon as you arrive.