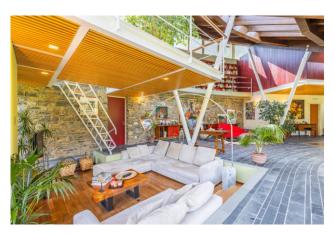

The large interior space of the house has been elegantly divided into three distinct areas. Large portions of the ground and second floors are currently used as offices; each one has a separate door that isolates it from the main house.

The ground floor of the first unit has a comfortable living area with a kitchenette, a bedroom and a bathroom; the upper floor has two bedrooms, each with an en suite bathroom. The second apartment has a large living area, kitchen and bathroom on the lower level and a bedroom, bathroom, loft studio and panoramic terrace on the upper level.

Shared facilities include a pantry, storage room, laundry room with a service bathroom and a large garage, alongside an outdoor parking area.

A large porch at garden level, accessible from both units, provides an idyllic spot for outdoor relaxation and enjoying the breathtaking views, emphasizing the villa's privileged position in the authentic heart of Liguria.