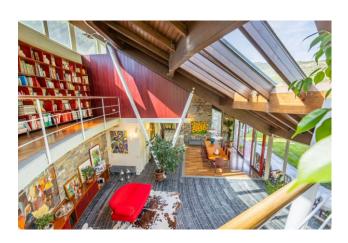

A welcoming driveway leads to it, revealing a property that is both grand and inviting. The villa's architecture blends well with the

landscape, providing an impressive and expansive view as soon as you arrive.

The large interior space of the house has been elegantly divided into three distinct areas. Large portions of the ground and second floors are currently used as offices; each one has a separate door that isolates it from the main house.

Shared facilities include a pantry, storage room, laundry room with a service bathroom and a large garage, alongside an outdoor parking area.

A large porch at garden level, accessible from both units, provides an idyllic spot for outdoor relaxation and enjoying the breathtaking views, emphasizing the villa's privileged position in the authentic heart of Liguria.