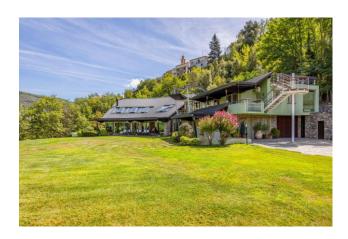

The villa, named "Villa Elena", is a sanctuary of elegance and comfort. Surrounded by olive trees and a verdant wooded area, its extensive garden ensures complete privacy. The property's strategic position offers stunning panoramic views of the hills, blending with the untouched natural beauty of the area. Just a short drive from Imperia, San Remo and the French Riviera and only an hour away from Nice airport, the villa is a gateway to some of the Mediterranean's most exclusive destinations.

A welcoming driveway leads to it, revealing a property that is both grand and inviting. The villa's architecture blends well with the

landscape, providing an impressive and expansive view as soon as you arrive.