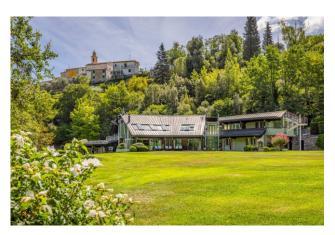

## 637 sq.m. | Bathrooms: 6 | Bedrooms: 5 | Rooms: 28

Borgomaro: prestigious Villa with large private park for sale.

Exceptional villa for sale, immersed in the enchanting village of Borgomaro. This exquisite property is located within a private four-hectare natural oasis, in one of the most idyllic areas of the Riviera dei Fiori. Only twenty minutes away from the pristine Ligurian Sea, this villa harmoniously combines the tranquility of the countryside with easy access to the coastal life.

The villa, named "Villa Elena", is a sanctuary of elegance and comfort. Surrounded by olive trees and a verdant wooded area, its extensive garden ensures complete privacy. The property's strategic position offers stunning panoramic views of the hills, blending with the untouched natural beauty of the area. Just a short drive from Imperia, San Remo and the French Riviera and only an hour away from Nice airport, the villa is a gateway to some of the Mediterranean's most exclusive destinations.

A welcoming driveway leads to it, revealing a property that is both grand and inviting. The villa's architecture blends well with the

landscape, providing an impressive and expansive view as soon as you arrive.