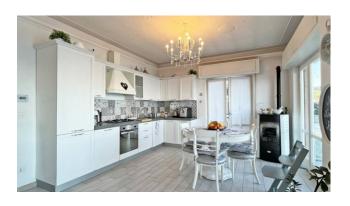

As you enter the residence, you are greeted by a generously sized living room, integrating a kitchen, a dining area and a cozy TV lounge. The highlight of this space is the expansive patio doors that open onto a long terrace. Here, residents can enjoy the abundant natural light and the impressive sea views.