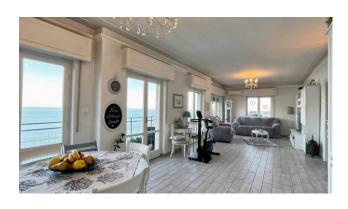

As you enter the residence, you are greeted by a generously sized living room, integrating a kitchen, a dining area and a cozy TV lounge. The highlight of this space is the expansive patio doors that open onto a long terrace. Here, residents can enjoy the abundant natural light and the impressive sea views.