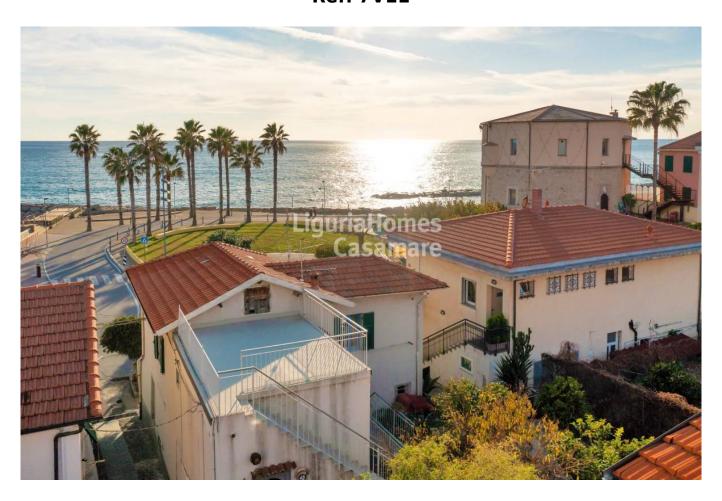

# Villa for sale in Santo Stefano al Mare € 795.000 Ref. 7V11

## 154 sq.m. | Bathrooms: 2 | Bedrooms: 3 | Rooms: 7

Charming seafront villa for sale in Santo Stefano al Mare.

An enchanting seafront villa for sale nestled in the heart of the historic center of Santo Stefano al Mare, just a few steps from the sandy beaches.

This property stands out by its incomparable location, offering the convenience of being within walking distance to amenities, services, restaurants, and beach clubs. The nearby cycling path allows you to explore the stunning panorama of the Western Riviera throughout the year.

#### **Features**

Closet Sea View Distance from the sea: 10 mt