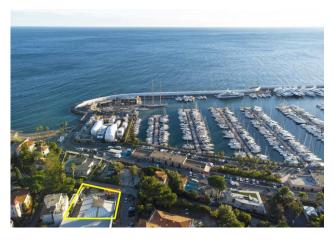

## 95 sq.m. | Bathrooms: 3 | Bedrooms: 2 | Rooms: 6

Vesco 39: Exclusive Living by the Sea - Two-Bedroom Residences in San Remo.

Immerse yourself in the elegance of "Vesco 39", a distinguished real estate in phase of construction in the heart of San Remo, West Liguria. Situated just 90 meters from the azure Ligurian Sea and along the picturesque Walking and Cycling Promenade, Vesco 39 offers an exclusive and luxury lifestyle.

Garage: Single

Features

Cellar: 2 
Air-Conditioned

Sea View

Distance from the sea: 90 mt