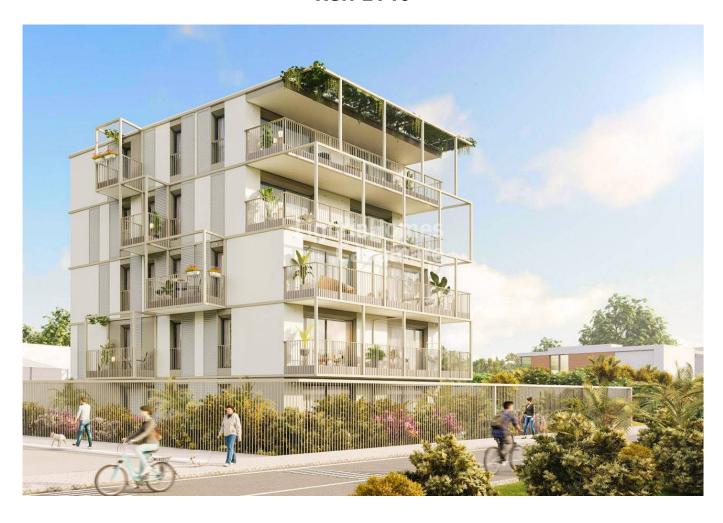

## 95 sq.m. | Bathrooms: 3 | Bedrooms: 2 | Rooms: 6

Vesco 39: Exclusive Living by the Sea - Two-Bedroom Residences in San Remo.

Immerse yourself in the elegance of "Vesco 39", a distinguished real estate in phase of construction in the heart of San Remo, West Liguria. Situated just 90 meters from the azure Ligurian Sea and along the picturesque Walking and Cycling Promenade, Vesco 39 offers an exclusive and luxury lifestyle.

The two-bedroom apartments are the epitome of sophistication and modern living. Each unit is meticulously designed to maximize space, comfort, and functionality. The large terraces with sea view or private gardens serve as your personal oasis, where you can soak up the Mediterranean ambiance and enjoy serene evenings.

Vesco 39 is adorned with prestigious materials and luxury finishes, showcasing meticulous attention to detail.

In addition to the exquisite living spaces, Vesco 39 offers the convenience of private garages and storage rooms. These additional amenities are perfect for securely storing bicycles and other personal items, ensuring that your living experience is as practical as it is luxurious.