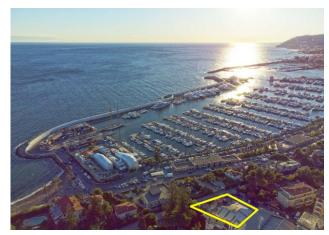

## 71 sq.m. | Bathrooms: 2 | Bedrooms: 1 | Rooms: 4

 $\label{thm:condition} \textit{Vesco 39, Exclusive Living by the Sea in San Remo - One-bedroom units.}$ 

Discover the epitome of luxury and elegance at "Vesco 39", San Remo's latest prestigious real estate development. Nestled in a prime location, this exquisite project stands proudly along the scenic Walking and Cycling Promenade, a mere 90 meters from the pristine Ligurian Sea.

## **Property details**

Gyms

Public Transport

| Bedrooms: 1                  | Bathrooms: 2                       |
|------------------------------|------------------------------------|
| Rooms: 4                     | <b>Heating</b> : Independent       |
| Lift: Yes                    | Balconies: Present                 |
| Terrace: Present, 14 sq.m.   | <b>Garden</b> : Private, 100 sq.m. |
| Garage: Single               |                                    |
| Features                     |                                    |
| Cellar: 2 [ Air-Condi        | itioned Sea View                   |
| Distance from the sea: 90 mt |                                    |
| Nearby                       |                                    |