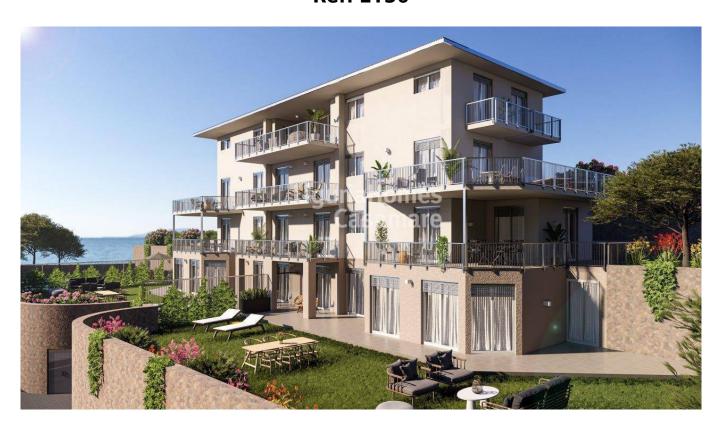

## 130 sq.m. | Bathrooms: 2 | Bedrooms: 2 | Rooms: 5

Villa Fiorita, where luxury, sustainability, and sophistication converge to create a truly exceptional living experience.

Villa Fiorita is a new development situated in a strategic position in San Remo, just 8 minutes walking to Portosole Marina and all shops and restaurants. The building is surrounded by wide gardens that host a splendid communal swimming-pool and a sunbathing area guaranteeing relaxation, privacy and enchanting views over the gulf of San Remo, that can also be enjoyed from the terraces of each apartment.

This 2-bedroom apartment enjoys a gorgeous 37 m2 terrace and a private garden of about 150 m2. The interiors, designed to make the most of all spaces with a modern design, consist of a spacious living room with kitchen, master bedroom with private balcony and ensuite bathroom, another bedroom and a further bathroom.

# **Property details**

Bedrooms: 2Bathrooms: 2Rooms: 5Floor: 1Heating: IndependentLift: YesBalconies: Present, 9 sq.m.Terrace: Present, 37 sq.m.

Garden: Private, 150 sq.m.