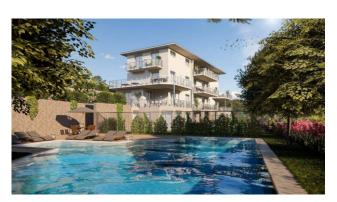

## 130 sq.m. | Bathrooms: 2 | Bedrooms: 2 | Rooms: 5

Villa Fiorita, where luxury, sustainability, and sophistication converge to create a truly exceptional living experience.

Villa Fiorita is a new development situated in a strategic position in San Remo, just 8 minutes walking to Portosole Marina and all shops and restaurants. The building is surrounded by wide gardens that host a splendid communal swimming-pool and a sunbathing area guaranteeing relaxation, privacy and enchanting views over the gulf of San Remo, that can also be enjoyed from the terraces of each apartment.

This 2-bedroom apartment enjoys a gorgeous 37 m2 terrace and a private garden of about 150 m2. The interiors, designed to make the most of all spaces with a modern design, consist of a spacious living room with kitchen, master bedroom with private balcony and ensuite bathroom, another bedroom and a further bathroom.

#### **Features**

Closet Air-Conditioned Sea View

Distance from the sea: 600 mt Swimming pool