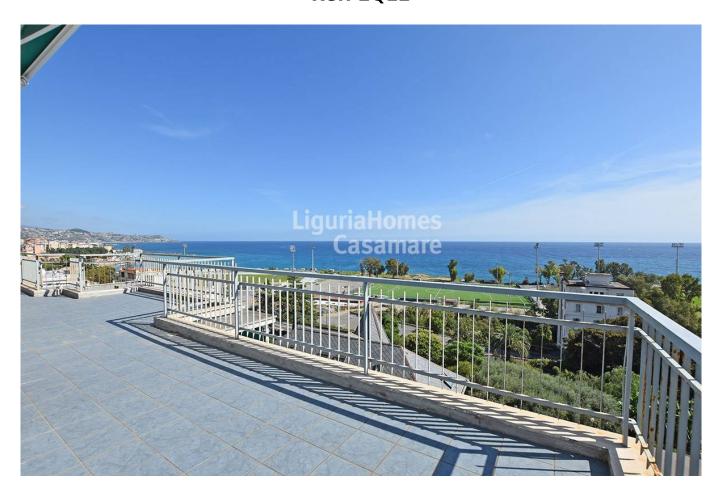

#### 175 sq.m. | Bathrooms: 3 | Bedrooms: 4 | Rooms: 10

Absolutely stunning penthouse apartment for sale in San Remo, Liguria.

Just a stone's throw from the sandy beaches and the cycle path, this superb penthouse is a four-bedroom apartment extending to approximately 175 m2 of luxurious living space with panoramic sea view. The private terrace provides an additional 120 m2 of outside entertaining space.

This charming penthouse flat consists of a large entrance hall, a large living room, a fully equipped kitchen, four bedrooms and three bathrooms. The very large terrace runs around the flat, providing ample space for dining and relaxing while enjoying the magnificent view over the sea and San Remo's bay. A practical storage room and a private garage complete this property.