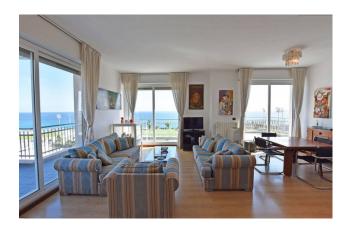

This charming penthouse flat consists of a large entrance hall, a large living room, a fully equipped kitchen, four bedrooms and three bathrooms. The very large terrace runs around the flat, providing ample space for dining and relaxing while enjoying the magnificent view over the sea and San Remo's bay. A practical storage room and a private garage complete this property.