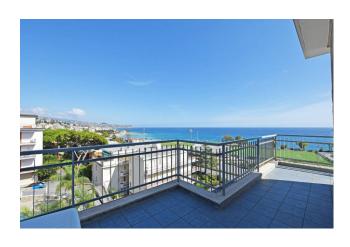

#### 175 sq.m. | Bathrooms: 3 | Bedrooms: 4 | Rooms: 10

Absolutely stunning penthouse apartment for sale in San Remo, Liguria.

Just a stone's throw from the sandy beaches and the cycle path, this superb penthouse is a four-bedroom apartment extending to approximately 175 m2 of luxurious living space with panoramic sea view. The private terrace provides an additional 120 m2 of outside entertaining space.

This charming penthouse flat consists of a large entrance hall, a large living room, a fully equipped kitchen, four bedrooms and three bathrooms. The very large terrace runs around the flat, providing ample space for dining and relaxing while enjoying the magnificent view over the sea and San Remo's bay. A practical storage room and a private garage complete this property.