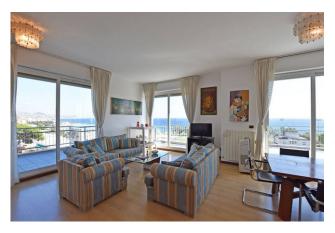

This charming penthouse flat consists of a large entrance hall, a large living room, a fully equipped kitchen, four bedrooms and three bathrooms. The very large terrace runs around the flat, providing ample space for dining and relaxing while enjoying the magnificent view over the sea and San Remo's bay. A practical storage room and a private garage complete this property.