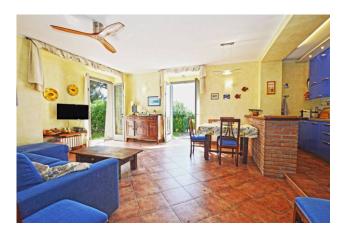

Upon entering through its private access, this Bordighera apartment for sale captivates with its elegantly designed living room, complemented by an open kitchenette. This layout allows residents to enjoy the sea view right from the comfort of their sofa. The property further includes a spacious bedroom facing on the garden a well-appointed bathroom and a storage.