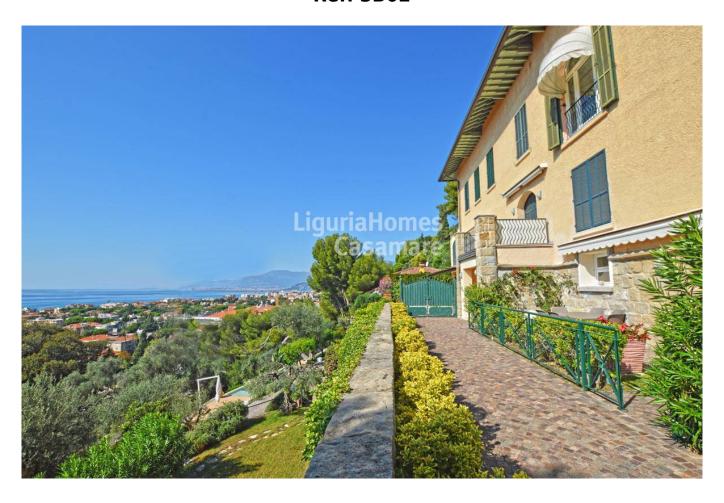

# 77 sq.m. | Bathrooms: 1 | Bedrooms: 1 | Rooms: 3

Bordighera, west Liguria, elegant apartment for sale with wonderful sea view and private garden.

Located into the prestigious period "Villa Monteverde", a character Villa of 1900s, totally restored and divided in a few luxurious apartments in 2003, at walking distance to the lovely center of Bordighera with its famous tennis club, the beach promenade and all the shops, this exquisite one bedroom apartment boasts a blend of indoor and outdoor living spaces, featuring a private garden of 42 m2 that offers breathtaking views of Bordighera and the Mediterranean blue Sea, extensive to the near French Coast.

Upon entering through its private access, this Bordighera apartment for sale captivates with its elegantly designed living room, complemented by an open kitchenette. This layout allows residents to enjoy the sea view right from the comfort of their sofa. The property further includes a spacious bedroom facing on the garden a well-appointed bathroom and a storage.

Thanks to its perfect exposure the apartment for sale in Villa Monteverde Bordighera enjoys the sun all-day round and its quiet location is perfect for relaxing surrounded by nature and enjoying the mild climate of the Ligurian Riviera.