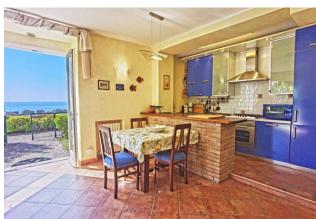

Upon entering through its private access, this Bordighera apartment for sale captivates with its elegantly designed living room, complemented by an open kitchenette. This layout allows residents to enjoy the sea view right from the comfort of their sofa. The property further includes a spacious bedroom facing on the garden a well-appointed bathroom and a storage.

## **Features**

Sea View Distance from the sea: 750 mt