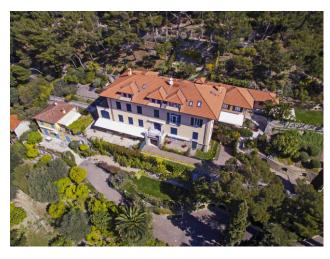

# 77 sq.m. | Bathrooms: 1 | Bedrooms: 1 | Rooms: 3

Bordighera, west Liguria, elegant apartment for sale with wonderful sea view and private garden.

Located into the prestigious period "Villa Monteverde", a character Villa of 1900s, totally restored and divided in a few luxurious apartments in 2003, at walking distance to the lovely center of Bordighera with its famous tennis club, the beach promenade and all the shops, this exquisite one bedroom apartment boasts a blend of indoor and outdoor living spaces, featuring a private garden of 42 m2 that offers breathtaking views of Bordighera and the Mediterranean blue Sea, extensive to the near French Coast.