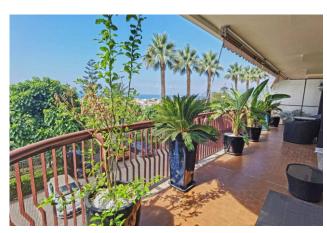

This Bordighera apartment for sale features an elevator and presents no architectural barriers.

As you step into the residence, you are greeted by a tasteful entrance dressing area that leads to a spacious living room. The open-concept kitchen overlooks a breathtaking panoramic terrace, offering sea views that stretch to the nearby Azur Coast.

The master bedroom is completed by its own access to the south-facing terrace that boasts awesome views. A secondary bedroom opens onto a north-facing service terrace. The property is complemented by two splendid, contemporary bathrooms, each equipped with showers. A separate north-facing service terrace functions as a convenient laundry and drying area.