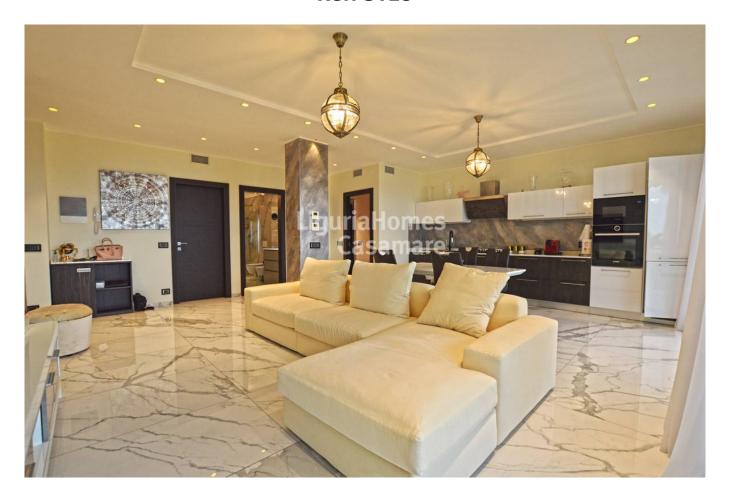

This Bordighera apartment for sale features an elevator and presents no architectural barriers.

As you step into the residence, you are greeted by a tasteful entrance dressing area that leads to a spacious living room. The open-concept kitchen overlooks a breathtaking panoramic terrace, offering sea views that stretch to the nearby Azur Coast.

The master bedroom is completed by its own access to the south-facing terrace that boasts awesome views. A secondary bedroom opens onto a north-facing service terrace. The property is complemented by two splendid, contemporary bathrooms, each equipped with showers. A separate north-facing service terrace functions as a convenient laundry and drying area.