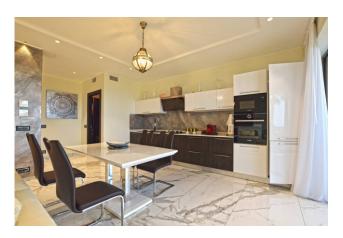

This Bordighera apartment for sale features an elevator and presents no architectural barriers.

As you step into the residence, you are greeted by a tasteful entrance dressing area that leads to a spacious living room. The open-concept kitchen overlooks a breathtaking panoramic terrace, offering sea views that stretch to the nearby Azur Coast.