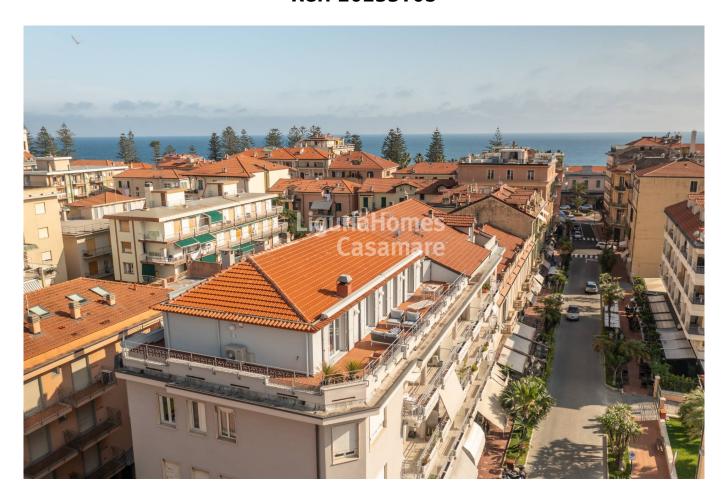

Upon entering this spectacular apartment penthouse for sale in Bordighera, one is immediately impressed by its splendour. The fine floorings and sophisticated lighting set the tone for the splendour that awaits. The open-concept living space is a great delight, flooded with natural light and breathtaking views across the town to the sea. The eat-in kitchen, adjacent to the living room, is fully equipped with high-end appliances and beautiful custom-made furniture.

The large terrace, offering a panoramic view of the surrounding grandeur, is one of the main features of this apartment penthouse for sale in Bordighera, where one can enjoy unforgettable moments in the open air in front of breathtaking sunsets, guaranteeing absolute privacy.

Air-Conditioning Sea View Distance from the sea: 200 mt