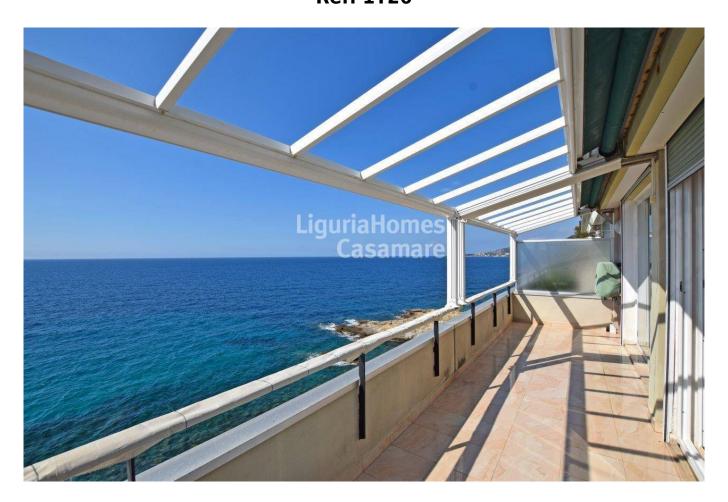

## 121 sq.m. | Bathrooms: 2 | Bedrooms: 2 | Rooms: 6

Waterfront penthouse with sea view terrace.

Enjoy spectacular views from this spacious, recently renovated two bedroom waterfront apartment located on the top floor of a prestigious residential complex with private beach, concierge, swimming pool, restaurant and parking.

Entering this stunning top floor apartment for sale in Ospedaletti, decorated in a mix of coastal and classically elegant style, the stunning brightness and openness beckons you to breathe in the salty air, savour the tranquillity of the water's myriad shades of blue and take in the endless skyline that invades the rooms through the windows and doors.

With two spacious bedrooms and a large living area with sliding doors leading to the breathtaking terrace, this lovely property of around 120m2 boasts floor to ceiling windows that allow in plenty of natural light. The well appointed layout of the stunning top floor property for sale in Ospedaletti continues with a spacious eat in kitchen and two generous bathrooms.