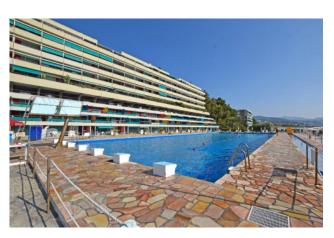

## 121 sq.m. | Bathrooms: 2 | Bedrooms: 2 | Rooms: 6

Waterfront penthouse with sea view terrace.

Enjoy spectacular views from this spacious, recently renovated two bedroom waterfront apartment located on the top floor of a prestigious residential complex with private beach, concierge, swimming pool, restaurant and parking.

## **Property details**

| Bedrooms: 2                |          | Bathrooms: 2                     |
|----------------------------|----------|----------------------------------|
| Rooms: 6                   |          | Floor: 7                         |
| Heating: Independent       |          | <b>Lift</b> : Yes                |
| Terrace: Present, 18 sq.m. |          | <b>Garage</b> : Single, 19 sq.m. |
| Features                   |          |                                  |
| Air-Conditioned            | Sea View | Distance from the sea: 20 mt     |
| Swimming pool              |          |                                  |
| Nearby                     |          |                                  |
| Public Transport           | Cafe     |                                  |