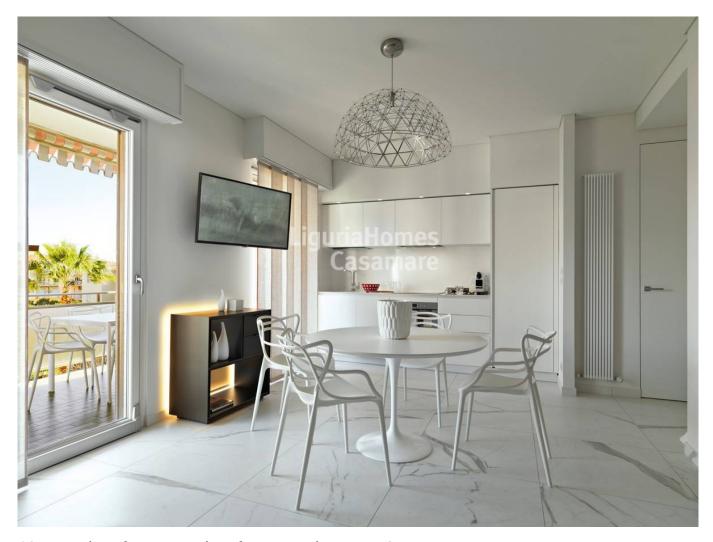

This well presented, bright and spacious third floor apartment for sale in Bordighera comprise the entrance that take us directly to the good size dual aspect living/dining room with modern fitted kitchenette and access to the lovely terrace, a bedroom, a bathroom and the laundry room.

The apartment for sale in Bordighera features luxury furnishings such as: 'Rimadesio' bookcase, model Opus in aluminium with brown finish, LED backlighting, 'Binova' kitchen, model BVA, 'Lago' bed, model Air (king size 180 x 200, mattress 'Dorelan'), 'Lago' wardrobe, model N.O.W. with sliding glass doors and interior lighting.