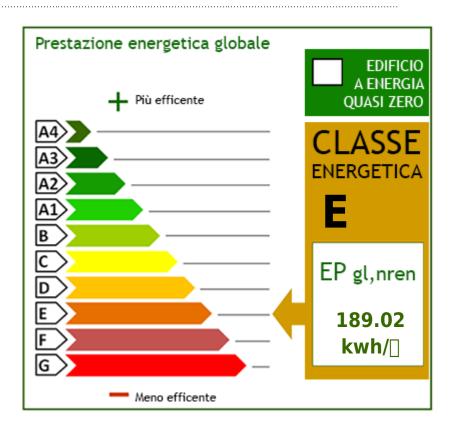

ghly recommended.





# Certification

**Energy Class**: E

# **Property details**

| Bedrooms: 1          | Bathrooms: 1             |  |
|----------------------|--------------------------|--|
| Rooms: 3             | Floor: 3                 |  |
| Heating: Independent | Lift: Yes                |  |
| Balconies: Present   | Terrace: Present         |  |
| Garden: Common       | Garage: Single, 13 sq.m. |  |

### **Features**

Cellar Air-Conditioning Distance from the sea: 200 mt

# Nearby

| Gyms             | Tennis Courts | Bike Lanes         | Playgrounds |  |
|------------------|---------------|--------------------|-------------|--|
|                  |               |                    |             |  |
| Public Transport | Cafe          | Post Office / Bank |             |  |