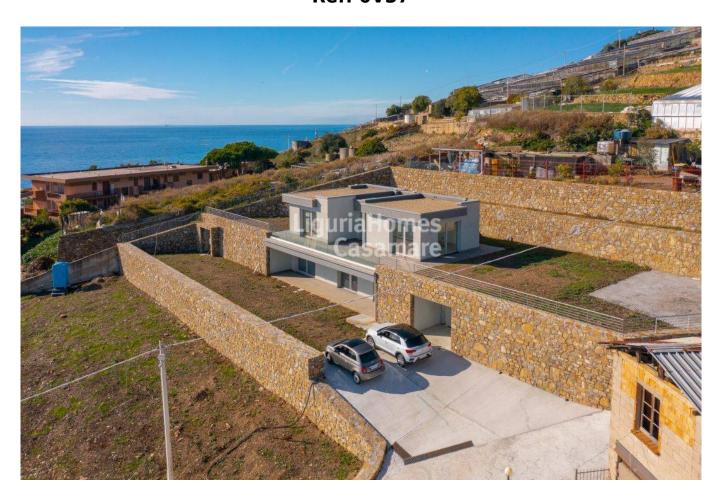

# Villa for sale in Santo Stefano al Mare € 1.450.000 Ref. 6V37

## 200 sq.m. | Bathrooms: 5 | Bedrooms: 4 | Rooms: 10

Modern villa for sale in Santo Stefano al mare with stunning sea views.

This exceptional and exclusive newly built villa is located in Santo Stefano al mare, directly overlooking the beautiful "Marina degli Aregai", a modern harbour in the heart of the Italian Riviera that welcomes boats and yachts up to 50m long with 961 berths available. The modern property is situated between San Remo and Imperia, in an excellent private and quiet surrounding, just a minute from the uncontaminated sea and the popular cycling path.

This villa for sale in Santo Stefano al mare boasts a large level plot offering the opportunity to add a swimming pool, extensive terraces, several parking spaces and a large garage that can accommodate multiple cars. The property is arranged over two levels and comprises four bedrooms, five bathrooms, two living rooms with stunning sea views and a utility room.