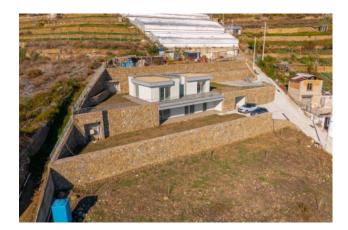

This villa for sale in Santo Stefano al mare boasts a large level plot offering the opportunity to add a swimming pool, extensive terraces, several parking spaces and a large garage that can accommodate multiple cars. The property is arranged over two levels and comprises four bedrooms, five bathrooms, two living rooms with stunning sea views and a utility room.

The unfinished villa for sale in Santo Stefano al mare is an outstanding property, ideal if seeking a modern and elegant residence which can be tailored to the own personal requirements.