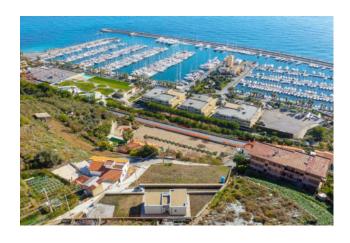

## 200 sq.m. | Bathrooms: 5 | Bedrooms: 4 | Rooms: 10

Modern villa for sale in Santo Stefano al mare with stunning sea views.

This exceptional and exclusive newly built villa is located in Santo Stefano al mare, directly overlooking the beautiful "Marina degli Aregai", a modern harbour in the heart of the Italian Riviera that welcomes boats and yachts up to 50m long with 961 berths available. The modern property is situated between San Remo and Imperia, in an excellent private and quiet surrounding, just a minute from the uncontaminated sea and the popular cycling path.

This villa for sale in Santo Stefano al mare boasts a large level plot offering the opportunity to add a swimming pool, extensive terraces, several parking spaces and a large garage that can accommodate multiple cars. The property is arranged over two levels and comprises four bedrooms, five bathrooms, two living rooms with stunning sea views and a utility room.