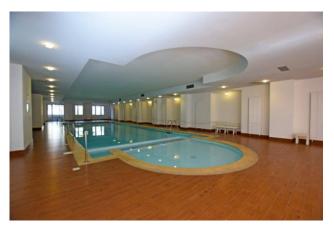

This apartment for sale in Ospedaletti benefits of the indoor heated pool, concierge service and a gym, featured by this exceptional and historical building. Its accommodation provides well organized spaces offering high level comfort comprising a stunning living area with handcrafted boiserie throughout, two master bedrooms, two bathrooms, a laundry room, storage room and a garage.

#### **Features**

Cellar: 4 🛛 Air-Conditioned Sea View

Distance from the sea: 150 mt Swimming pool