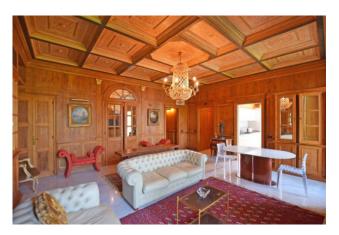

## 185 sq.m. | Bathrooms: 2 | Bedrooms: 2 | Rooms: 4

Apartment for sale in the historic "Regina del Mare" in Ospedaletti.

The property is housed in a renowned Belle Epoque mansion, in a fantastic location on the gorgeous Corso Regina Margherita, the boulevard and its gardens that once were promenaded by the royalty, nobility and the famous of those incredible times, during the latter part of the 19th century, beginning of the 20th century. The refurbishment of the former "Hotel de la Reine", has brought to our delight the "Regina del Mare" mansion with apartments and penthouses surrounded by 15000m2 park with a tropical garden, well manicured lawn and exquisite views.

This apartment for sale in Ospedaletti benefits of the indoor heated pool, concierge service and a gym, featured by this exceptional and historical building. Its accommodation provides well organized spaces offering high level comfort comprising a stunning living area with handcrafted boiserie throughout, two master bedrooms, two bathrooms, a laundry room, storage room and a garage.