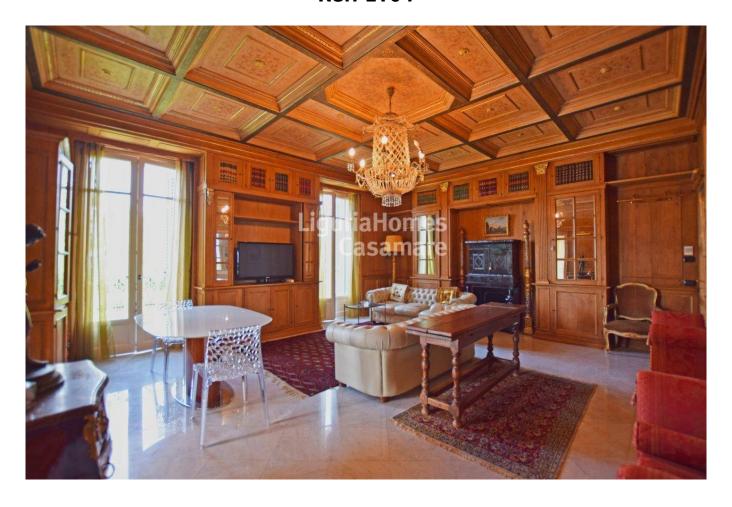

## 185 sq.m. | Bathrooms: 2 | Bedrooms: 2 | Rooms: 4

Apartment for sale in the historic "Regina del Mare" in Ospedaletti.

The property is housed in a renowned Belle Epoque mansion, in a fantastic location on the gorgeous Corso Regina Margherita, the boulevard and its gardens that once were promenaded by the royalty, nobility and the famous of those incredible times, during the latter part of the 19th century, beginning of the 20th century. The refurbishment of the former "Hotel de la Reine", has brought to our delight the "Regina del Mare" mansion with apartments and penthouses surrounded by 15000m2 park with a tropical garden, well manicured lawn and exquisite views.

This apartment for sale in Ospedaletti benefits of the indoor heated pool, concierge service and a gym, featured by this exceptional and historical building. Its accommodation provides well organized spaces offering high level comfort comprising a stunning living area with handcrafted boiserie throughout, two master bedrooms, two bathrooms, a laundry room, storage room and a garage.