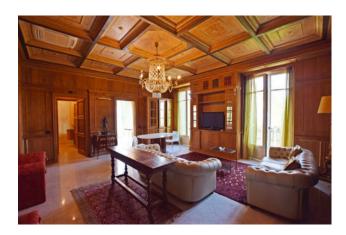

## 185 sq.m. | Bathrooms: 2 | Bedrooms: 2 | Rooms: 4

Apartment for sale in the historic "Regina del Mare" in Ospedaletti.

The property is housed in a renowned Belle Epoque mansion, in a fantastic location on the gorgeous Corso Regina Margherita, the boulevard and its gardens that once were promenaded by the royalty, nobility and the famous of those incredible times, during the latter part of the 19th century, beginning of the 20th century. The refurbishment of the former "Hotel de la Reine", has brought to our delight the "Regina del Mare" mansion with apartments and penthouses surrounded by 15000m2 park with a tropical garden, well manicured lawn and exquisite views.

This apartment for sale in Ospedaletti benefits of the indoor heated pool, concierge service and a gym, featured by this exceptional and historical building. Its accommodation provides well organized spaces offering high level comfort comprising a stunning living area with handcrafted boiserie throughout, two master bedrooms, two bathrooms, a laundry room, storage room and a garage.