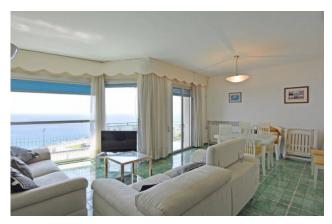

Accommodation includes: spacious entrance hall, well-proportioned and light south-west facing reception room with dining area, which has the benefit of a lovely terrace perfect to relax and dine "al fresco" with view over the blue Mediterranean Sea, separate kitchen with pantry (or office) and balcony, corridor with fitted wardrobes, master bedroom with private bathroom, two double bedrooms, two bathrooms and another large balcony with view over the gardens, the swimming-pools and the sea. All the three bedrooms are generously sized and enjoy a pleasant view over the sea.