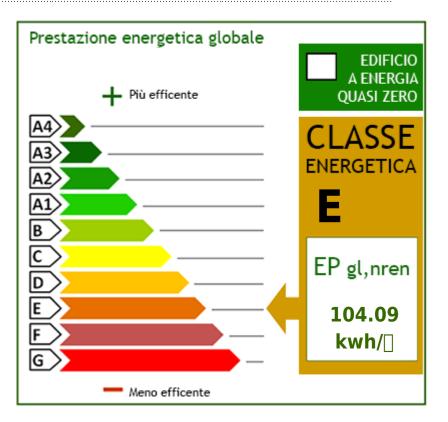

s....

### Certification

Energy Class: E

## **Property details**

| Bedrooms: 3 Bathroom           | <b>s</b> : 3 |
|--------------------------------|--------------|
| Rooms: 8 Floor: 5              |              |
| Heating: Independent Lift: Yes |              |
| Balconies: Present Terrace: P  |              |
| Garden: Common Garage: Si      | ngle         |

### Features

| Closet   | Cellar                        | Air-Conditioned |
|----------|-------------------------------|-----------------|
| Sea View | Distance from the sea: 350 mt | Swimming pool   |

# Nearby

| Gyms             | Tennis Courts | Bike Lanes         | Playgrounds |
|------------------|---------------|--------------------|-------------|
| Public Transport | Cafe          | Post Office / Bank |             |