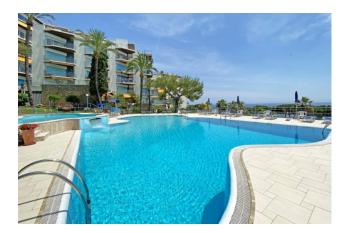

# 151 sq.m. | Bathrooms: 3 | Bedrooms: 3 | Rooms: 8

Le Esperidi, San Remo, Liguria.

Large 3 bedroom apartment for sale in San Remo with terrace and uninterrupted sea view.

Situated in one of the most elegant residential complex of San Remo called "Le Esperidi" with concierge service, common garden, seawater swimming pools, shared playroom and parking, three bedroom apartment for sale with large terrace and super panoramic sea view.

### Features

| Closet   | Cellar                        | Air-Conditioned |
|----------|-------------------------------|-----------------|
| Sea View | Distance from the sea: 350 mt | Swimming pool   |