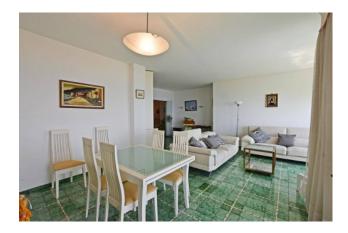

Accommodation includes: spacious entrance hall, well-proportioned and light south-west facing reception room with dining area, which has the benefit of a lovely terrace perfect to relax and dine "al fresco" with view over the blue Mediterranean Sea, separate kitchen with pantry (or office) and balcony, corridor with fitted wardrobes, master bedroom with private bathroom, two double bedrooms, two bathrooms and another large balcony with view over the gardens, the swimming-pools and the sea. All the three bedrooms are generously sized and enjoy a pleasant view over the sea.