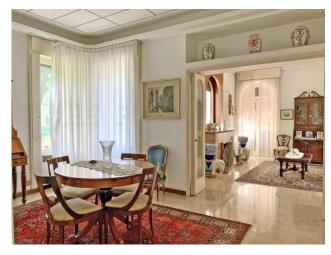

The entrance hall leads to a bright office, a double living room with a beautiful fireplace, dining area, kitchen and a bathroom.

The scenographic wooden staircase leads to the sleeping area with four bedrooms, two of which with exit to the loggia overlooking the sea, a large wardrobe area, two marble bathrooms.