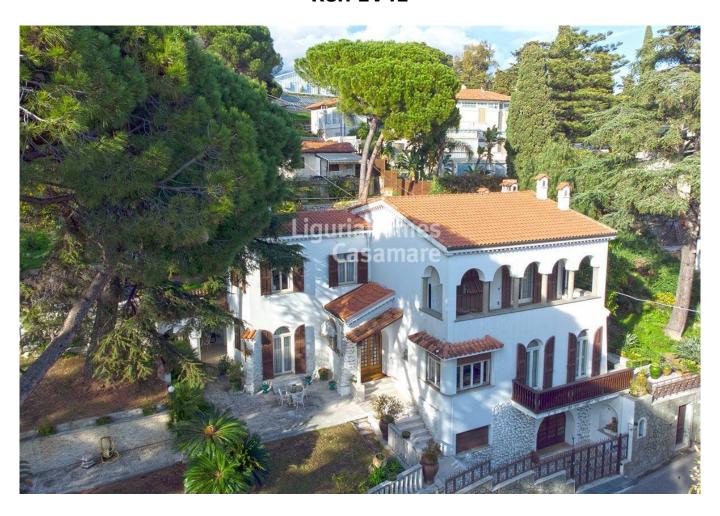

## Villa for sale in Sanremo € 1.500.000 Ref. 2V42

## 442 sq.m. | Bathrooms: 6 | Bedrooms: 4 | Rooms: 16

Sanremo, Provençal style Villa with sea view, immersed in a well-kept garden with dependance and parking.

Just above Corso degli Inglesi, in a beautiful and elegant residential area of San Remo, this villa for sale is set over two levels with also a lower ground floor for storage rooms and garage.

In the garden, full of mature trees and fruit trees, there is also a guest house 35 m2 with a terrace with sea view and the large parking area.

This Villa for sale in San Remo is only 10 minute walk from the famous Casino, all shops, restaurants and sandy beaches.