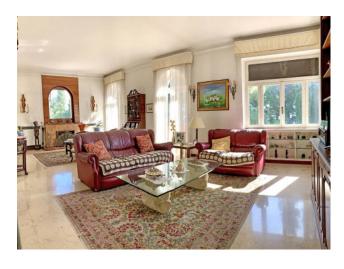

The entrance hall leads to a bright office, a double living room with a beautiful fireplace, dining area, kitchen and a bathroom.

The scenographic wooden staircase leads to the sleeping area with four bedrooms, two of which with exit to the loggia overlooking the sea, a large wardrobe area, two marble bathrooms.