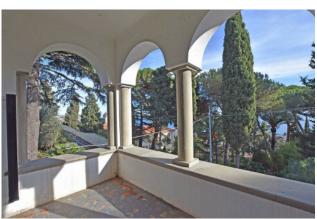

The entrance hall leads to a bright office, a double living room with a beautiful fireplace, dining area, kitchen and a bathroom.

The scenographic wooden staircase leads to the sleeping area with four bedrooms, two of which with exit to the loggia overlooking the sea, a large wardrobe area, two marble bathrooms.

In the garden, full of mature trees and fruit trees, there is also a guest house 35 m2 with a terrace with sea view and the large parking area.

This Villa for sale in San Remo is only 10 minute walk from the famous Casino, all shops, restaurants and sandy beaches.