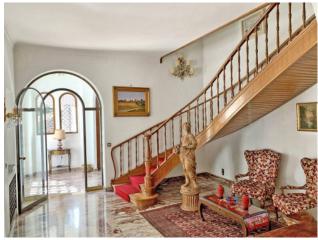

The entrance hall leads to a bright office, a double living room with a beautiful fireplace, dining area, kitchen and a bathroom.

The scenographic wooden staircase leads to the sleeping area with four bedrooms, two of which with exit to the loggia overlooking the sea, a large wardrobe area, two marble bathrooms.