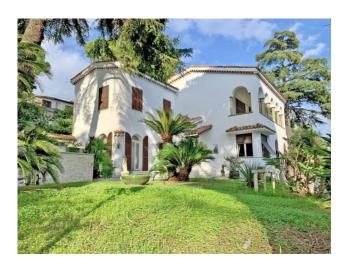

## 442 sq.m. | Bathrooms: 6 | Bedrooms: 4 | Rooms: 16

Sanremo, Provençal style Villa with sea view, immersed in a well-kept garden with dependance and parking.

Just above Corso degli Inglesi, in a beautiful and elegant residential area of San Remo, this villa for sale is set over two levels with also a lower ground floor for storage rooms and garage.

In the garden, full of mature trees and fruit trees, there is also a guest house 35 m2 with a terrace with sea view and the large parking area.

This Villa for sale in San Remo is only 10 minute walk from the famous Casino, all shops, restaurants and sandy beaches.