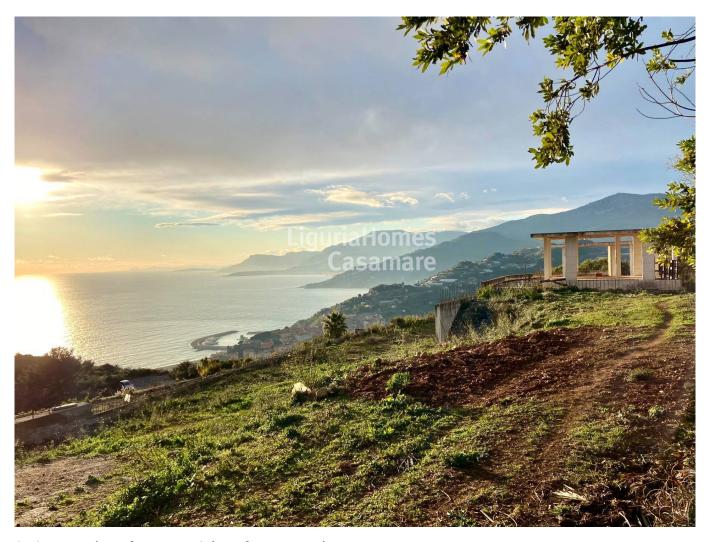

## 250 sq.m. | Bathrooms: 2 | Bedrooms: 4 | Rooms: 5

Villa under construction with stunning sea view for sale in Camporosso, West Liguria.

Sited in an enchanted location, in a dominant position overlooking the marvellous panoramic view of the green hillside rolling gently into the many blue shades of the Mediterranean Sea, this villa under construction for sale in Camporosso, western Liguria, with its captivating stance in dialogue with the quietude and privateness of raw nature, is emphasized without ostentation but rather as part of it. In the distance, the French Capes wait patiently for the awakening of nature and the rising of the sun bringing with him that particular light and warmth characteristic to the Ligurian Coast, then shies away behind them, adding their discreet but remarkable presence to the already fantastic landscape.

The villa for sale in Camporosso is currently under construction and its concrete structure is predominantly layered over two floors for about 250m2, surrounded by 3000m2 of flat land that offers a plethora of possibilities to be employed. There is also the possibility to amplify the living space by building on the lower ground floor an independent unit, connected to the main villa by a garage of 76m2. In doing so, the total footage of internal accommodation extends to an impressive 350m2.