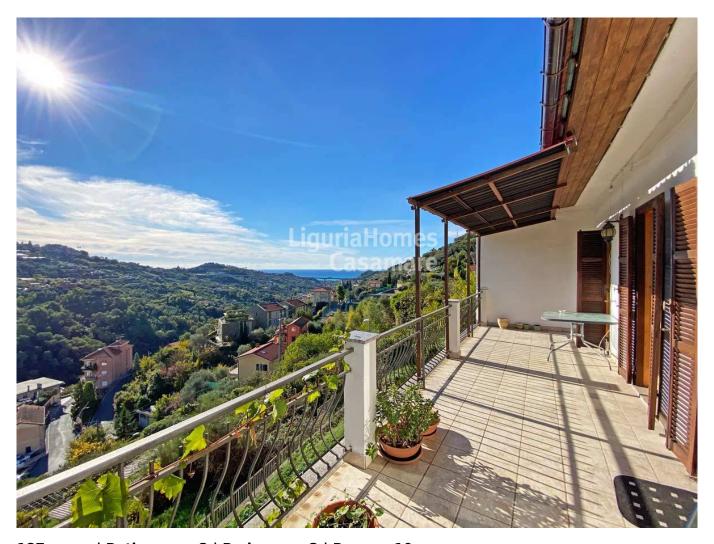

## Villa for sale in Vallebona € 450.000 Ref. 5V32

187 sq.m. | Bathrooms: 2 | Bedrooms: 3 | Rooms: 10

Villa for sale in Vallebona, West Liguria.

At only four km from the sea, located near the charming historical centre of Vallebona, embraced by the beautiful natural environment of the Ligurian inland, villa for sale with postcard like views across the valley up to the sea.

The accommodation of this lovely villa for sale in Vallebona is layered over two floors and the attic and is divided into two individual apartments each with private entrances. On the ground floor there is the hallway, living room overlooking the terrace with marvellous views of the valley up to the sea, kitchen, two bedrooms and two bathrooms.

Rising to the upper floor we are greeted by a living room, an open space kitchen, a bedroom and a bathroom. The attic floor is used as a storage room and benefits of private access.

The villa for sale in Vallebona is surrounded by a lovely garden of about 875m2, providing excellent outdoor space where to relax and enjoy the wonderful panoramic views.