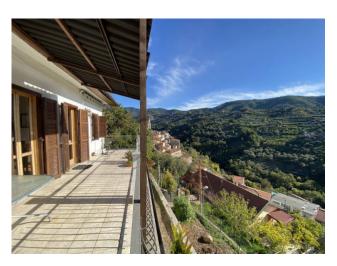

## Villa for sale in Vallebona € 450.000 Ref. 5V32

187 sq.m. | Bathrooms: 2 | Bedrooms: 3 | Rooms: 10

Villa for sale in Vallebona, West Liguria.

At only four km from the sea, located near the charming historical centre of Vallebona, embraced by the beautiful natural environment of the Ligurian inland, villa for sale with postcard like views across the valley up to the sea.

The accommodation of this lovely villa for sale in Vallebona is layered over two floors and the attic and is divided into two individual apartments each with private entrances. On the ground floor there is the hallway, living room overlooking the terrace with marvellous views of the valley up to the sea, kitchen, two bedrooms and two bathrooms.

Rising to the upper floor we are greeted by a living room, an open space kitchen, a bedroom and a bathroom. The attic floor is used as a storage room and benefits of private access.

The villa for sale in Vallebona is surrounded by a lovely garden of about 875m2, providing excellent outdoor space where to relax and enjoy the wonderful panoramic views.