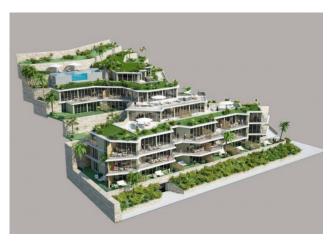

## Apartment for sale in Sanremo € 420.000 Ref. 2B61

## 62 sq.m. | Bathrooms: 1 | Bedrooms: 1 | Rooms: 4

VISTAMAR is a new residential complex consisting of 26 high-end sea front apartments for sale in San Remo, along the Italian Riviera.

VISTAMAR San Remo enjoys a privileged location within an elegant residential neighborhood and it is connected to the cycle path, the sandy beach and the seaside by an useful underpass. In an incomparable position a few steps from the sea, the complex consists of four floors, plus an underground parking, built using the finest materials from top-tier luxury building firms, guarantees not only beauty but also a high degree of comfort in terms of temperature and noise control.

Apartments for sale in San Remo with a contemporary style, designed with care and attention to the smallest details using technologies that ensure safety and cost-efficiency. Residential spaces built to exist in harmony with the nature that surrounds them, welcoming and quiet, made unique by their floor to ceiling windows offering exclusive views of one of the most attractive areas of the Ligurian Sea.