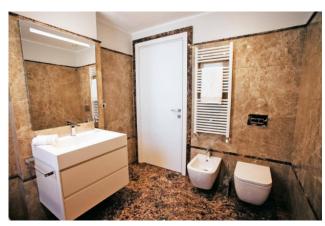

cooling in the hottest and sunniest areas and heating in the less exposed ones. High quality standards and state-of-the-art design come together in the clean and minimalist lines of the sinks, heated towel racks and other bathroom fittings, developed by top-of-the-line firms to fit into the rest of the space in terms of continuity of materials and design. Upon contact with water, the bathroom flooring and panelling shine with all of the infinite splendour of the Emperador Dark marble from which they are constructed. A BTICINO home automation system is installed with control of blinds / shutters, lights, loads and temperature control, manageable via app on tablets and smartphones.