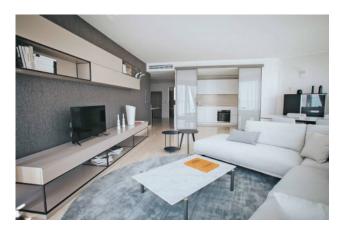

Apartments for sale in San Remo with a contemporary style, designed with care and attention to the smallest details using technologies that ensure safety and cost-efficiency. Residential spaces built to exist in harmony with the nature that surrounds them, welcoming and quiet, made unique by their floor to ceiling windows offering exclusive views of one of the most attractive areas of the Ligurian Sea.

The living and dining areas are enhanced by refined, beautifully glazed cream-coloured marble flooring, while the bedrooms are floored in elegant white oak. The windows by Schuco, with their aluminium-alloy frames, allow the light to enter, warming and illuminating the space with new reflections every day. These richly appointed waterfront flats for sale in San Remo are equipped with motorized curtains and blinds, videophones and satellite TV. The property comes with independent radiant floor heating, supplied by a system consisting of a high-efficiency, hi-tech heat pump for low-cost maintenance and reduced environmental impact. The cooling will be produced by the same system that in winter guarantees the heating of the houses, without the installation of unsightly and noisy external units. Through the VRF system there is the possibility of setting cooling or heating in each room, so as to be able to take advantage simultaneously of