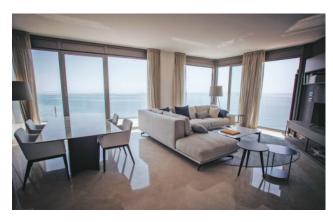

Apartments for sale in San Remo with a contemporary style, designed with care and attention to the smallest details using technologies that ensure safety and cost-efficiency. Residential spaces built to exist in harmony with the nature that surrounds them, welcoming and quiet, made unique by their floor to ceiling windows offering exclusive views of one of the most attractive areas of the Ligurian Sea.

The living and dining areas are enhanced by refined, beautifully glazed cream-coloured marble flooring, while the bedrooms are floored in elegant white oak. The windows by Schuco, with their aluminium-alloy frames, allow the light to enter, warming and illuminating the space with new reflections every day. These richly appointed waterfront flats for sale in San Remo are equipped with motorized curtains and blinds, videophones and satellite TV. The property comes with independent radiant floor heating, supplied by a system consisting of a high-efficiency, hi-tech heat pump for low-cost maintenance and reduced environmental impact. The cooling will be produced by the same system that in winter guarantees the heating of the houses, without the installation of unsightly and noisy external units. Through the VRF system there is the possibility of setting cooling or heating in each room, so as to be able to take advantage simultaneously of

cooling in the hottest and sunniest areas and heating in the less exposed ones. High quality standards and state-of-the-art design come together in the clean and minimalist lines of the sinks, heated towel racks and other bathroom fittings, developed by top-of-the-line firms to fit into the rest of the space in terms of continuity of materials and design. Upon contact with water, the bathroom flooring and panelling shine with all of the infinite splendour of the Emperador Dark marble from which they are constructed. A BTICINO home automation system is installed with control of blinds / shutters, lights, loads and temperature control, manageable via app on tablets and smartphones.