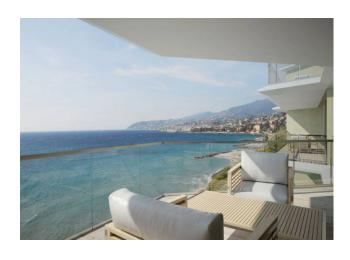

Apartments for sale in San Remo with a contemporary style, designed with care and attention to the smallest details using technologies that ensure safety and cost-efficiency. Residential spaces built to exist in harmony with the nature that surrounds them, welcoming and quiet, made unique by their floor to ceiling windows offering exclusive views of one of the most attractive areas of the Ligurian Sea.

The living and dining areas are enhanced by refined, beautifully glazed cream-coloured marble flooring, while the bedrooms are floored in elegant white oak. The windows by Schuco, with their aluminium-alloy frames, allow the light to enter, warming and illuminating the space with new reflections every day. These richly appointed waterfront flats for sale in San Remo are equipped with motorized curtains and blinds, videophones and satellite TV. The property comes with independent radiant floor heating, supplied by a system consisting of a high-efficiency, hi-tech heat pump for low-cost maintenance and reduced environmental impact. The cooling will be produced by the same system that in winter guarantees the heating of the houses, without the installation of unsightly and noisy external units. Through the VRF system there is the possibility of setting cooling or heating in each room, so as to be able to take advantage simultaneously of