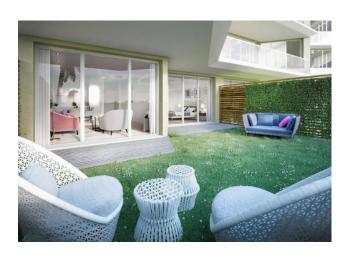

## **Property details**

| Bedrooms: 1                 | Bathrooms: 1            |                      |                  |
|-----------------------------|-------------------------|----------------------|------------------|
| Rooms: 4                    |                         | Heating: Independent |                  |
| Lift: Yes                   |                         | Balconies: Present   |                  |
| Terrace: Present            | <b>Garden</b> : Private |                      |                  |
| Garage: Single              |                         |                      |                  |
| Features                    |                         |                      |                  |
| Cellar                      | Air-Conditioned         |                      | Sea View         |
| Distance from the sea: 50 m | t                       |                      |                  |
| Nearby                      |                         |                      |                  |
| Gyms                        | Tennis Courts           | Bike Lanes           | Public Transport |
| Cafe                        | Post Office / Bank      |                      |                  |