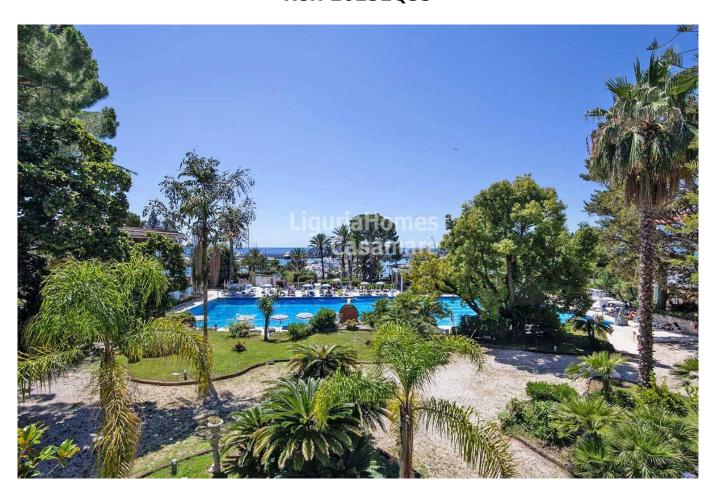

### 190 sq.m. | Bathrooms: 3 | Bedrooms: 3 | Rooms: 10

Luxurious 3 bedroom apartment for sale in San Remo, Liguria.

This fabulous 3 bedroom modern apartment for sale in Liguria lies within one of San Remo's most sought-after district, just a short walk from all shops and the sea, into the prestigious "Condominio Méditerranée" with private park and sea water swimming pool.

Accommodation includes: entrance hall, double living room with expansive door windows over the fantastic 40 m2 terrace with view over the private gardens, the yachts and the sea, equipped kitchen, 3 bedrooms with 3 bathrooms and a closet/laundry room. A further lateral terrace of about 90 m2 with a little garden of 20 m2 is the perfect space for entertaining or relax.

#### **Features**

| Closet   | Cellar: 15 🛘                  | Air-Conditioned |
|----------|-------------------------------|-----------------|
| Sea View | Distance from the sea: 160 mt | Swimming pool   |