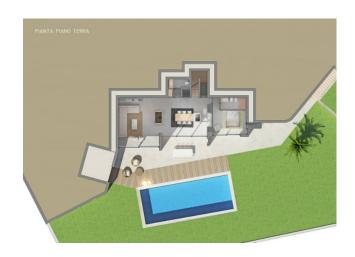

- Ground floor: living room, kitchen, dining room with high ceilings, bathroom for guests and a double bedroom with en-suite bathroom.
- First Floor: reception room or office, 2 double bedroom with en-suite bathrooms and private terraces.