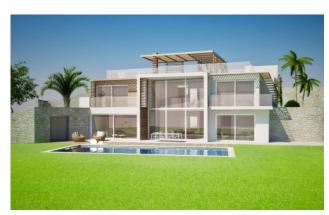

# Villa for sale in Sanremo € 2.000.000 Ref. 20202V70

### 254 sq.m. | Bathrooms: 4 | Bedrooms: 3 | Rooms: 10

San Remo, Villa in phase of construction with swimming pool and sea view.

Situated in a nice residential area of the town of San Remo, only 650 mt from all shops and from the clear waters - San Remo gained also this year the "Blue Flag" certification, which certifies the services and environmental friendliness of coastal resorts, as well as the cleanliness of the water - this modern Villa for sale in Sanremo will consist of:

A fantastic roof terrace of about 70 m2 will be the perfect place to relax or work enjoying a super panoramic view over the bay of San Remo.

A swimming pool (11,5 x 4,5 mt), a garage for 3 cars and a lovely garden are included in the project.