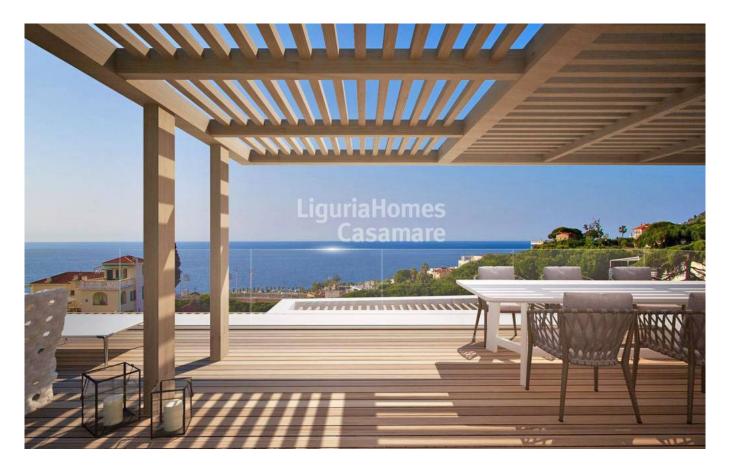

A fantastic roof terrace of about 70 m2 will be the perfect place to relax or work enjoying a super panoramic view over the bay of San Remo.

A swimming pool (11,5 x 4,5 mt), a garage for 3 cars and a lovely garden are included in the project.

#### **Features**

| Closet   | Cellar                        | Air-Conditioned |
|----------|-------------------------------|-----------------|
| Sea View | Distance from the sea: 650 mt | Swimming pool   |