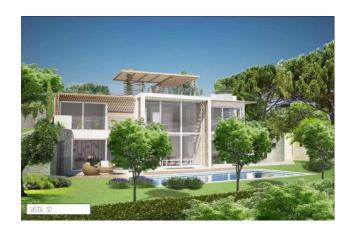

### 254 sq.m. | Bathrooms: 4 | Bedrooms: 3 | Rooms: 10

San Remo, Villa in phase of construction with swimming pool and sea view.

Situated in a nice residential area of the town of San Remo, only 650 mt from all shops and from the clear waters - San Remo gained also this year the "Blue Flag" certification, which certifies the services and environmental friendliness of coastal resorts, as well as the cleanliness of the water - this modern Villa for sale in Sanremo will consist of:

- Ground floor: living room, kitchen, dining room with high ceilings, bathroom for guests and a double bedroom with en-suite bathroom.
- First Floor: reception room or office, 2 double bedroom with en-suite bathrooms and private terraces.

A fantastic roof terrace of about 70 m2 will be the perfect place to relax or work enjoying a super panoramic view over the bay of San Remo.

A swimming pool (11,5 x 4,5 mt), a garage for 3 cars and a lovely garden are included in the project.