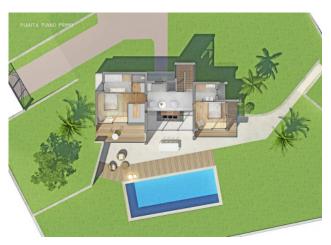

- Ground floor: living room, kitchen, dining room with high ceilings, bathroom for guests and a double bedroom with en-suite bathroom.
- First Floor: reception room or office, 2 double bedroom with en-suite bathrooms and private terraces.