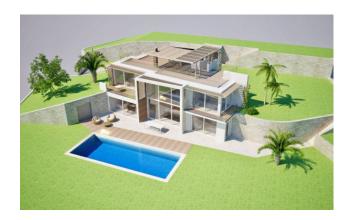

A fantastic roof terrace of about 70 m2 will be the perfect place to relax or work enjoying a super panoramic view over the bay of San Remo.

A swimming pool (11,5 x 4,5 mt), a garage for 3 cars and a lovely garden are included in the project.

# **Property details**

| Bedrooms: 3                  | Bathrooms: 4                |  |
|------------------------------|-----------------------------|--|
| Rooms: 10                    | Floor: Multi-Storey         |  |
| Heating: Independent         | Parking: Uncovered          |  |
| Balconies: Present           | Terrace: Present, 100 sq.m. |  |
| Garden: Private, 1.582 sq.m. | <b>Garage</b> : Triple      |  |