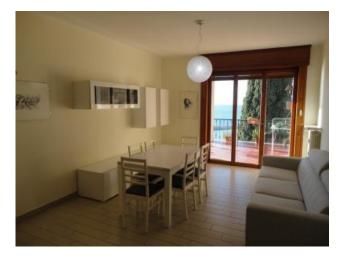

The apartment for sale in Ospedaletti presents itself in great condition and with comfortable spaces, well divided to offer the best of accommodation and consists of a large entrance hall, two generous double rooms, two bathrooms, kitchen with access to the balcony and living room opening onto the wide covered terrace facing the garden with plenty of space to create entertaining/sitting area from where it can be admired the breathtaking views.